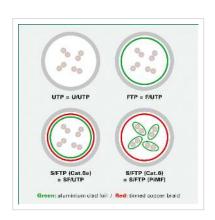

Manufacturer

Category 6a twisted-pair patch cable with shielded RJ-45 connectors on both sides. Particularly thin and flexible cable from our ROLINE Recycled Material product line with individual pairs of wires in aluminium-laminated foil for use in confined spaces, such as in data centres.

- Durable thanks to moulded-on kink protection
- Suitable as patch cable in patch panels or as device connection cable and intended for use in the LAN
- Contact assignment: 1:1 according to EIA/TIA568, 8 cores
- Structure: 8 cores stranded wire, pairs shielded with alu-laminated foil