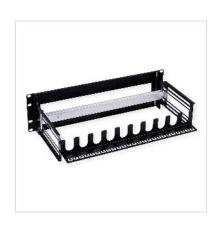

## VALUE 19" Support Frame for DIN Rail-Mounted Devices, 3U, with Cable Management, black

Product No. 26.99.0340

Manufacturer VALUE

Manufacturer No. 26.99.0340

## 19-inch support bracket for DIN rail devices with up to 3U, cable management and removable metal cover

- Support frame for the installation/use of DIN rail-mounted electrical equipment e.g. network switches, media converters...
- With removable metal cover
- DIN rail can be adjusted horizontally
- Cable management possibility at the rear side of the frame
- Max. load capacity 6 kg