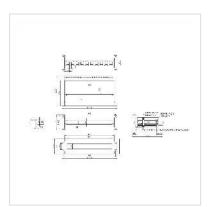

| Technical specifications          |                               |
|-----------------------------------|-------------------------------|
| Manufacturer                      | VALUE                         |
| Product group                     | 19"-/10"-Cabinet              |
| Product type                      | 19"-tool carriers             |
| Colour                            | black                         |
| Scope of delivery                 | DIN rail bracket, User Manual |
| Height units                      | 3 U                           |
| 19" shelves required for mounting | 1                             |
| Required mounting height          | 3U                            |

| Maximum weight capacity            | 6 kg   |
|------------------------------------|--------|
| Height                             | 132 mm |
| Width                              | 483 mm |
| Depth                              | 265 mm |
| Height of packaging (single piece) | 0 mm   |
| Width of packaging (single piece)  | 0 mm   |
| Depth of packaging (single piece)  | 0 mm   |
| Package weight (single piece)      | 0 kg   |