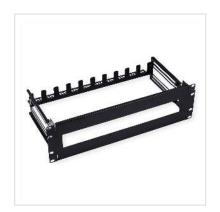

## VALUE 19" Support Frame for DIN Rail-Mounted Devices, 3U, with Cable Management, black

Product No. 26.99.0340

Manufacturer VALUE

Manufacturer No. 26.99.0340

## 19-inch support bracket for DIN rail devices with up to 3U, cable management and removable metal cover

- Support frame for the installation/use of DIN rail-mounted electrical equipment e.g. network switches, media converters...
- With removable metal cover
- DIN rail can be adjusted horizontally
- Cable management possibility at the rear side of the frame
- Max. load capacity 6 kg