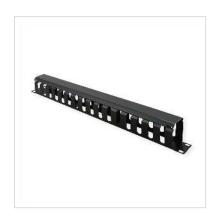

## VALUE 19" Front Panel 1U with Patch channel 40 x 40 mm, black

**Product No.** 26.99.0304

Manufacturer VALUE

**Manufacturer No.** 26.99.0304

**EAN (single piece)** 7630049611696

## 19" front panel with one height unit (1HE) and 40x40mm cable duct, painted in RAL 9005 (black)

- Channel for cable routing of patch cords
- Enables cable routing in the inner cabinet area through oval openings in the cable routing plate
- Colour: powder-coated black, manoeuvring channel black