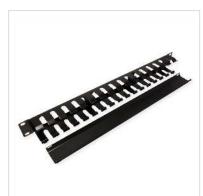

## VALUE 19" Front Panel 1U with Patch channel 40 x 40 mm, black

**Product No.** 26.99.0304

Manufacturer VALUE

**Manufacturer No.** 26.99.0304

**EAN (single piece)** 7630049611696

## 19" front panel with one height unit (1HE) and 40x40mm cable duct, painted in RAL 9005 (black)

- Channel for cable routing of patch cords
- Enables cable routing in the inner cabinet area through oval openings in the cable routing plate
- Colour: powder-coated black, manoeuvring channel black