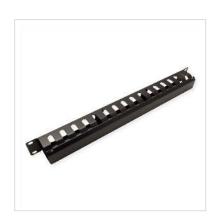

## VALUE 19" Front Panel 1U with Patch channel 40 x 40 mm, black

**Product No.** 26.99.0304

Manufacturer VALUE

**Manufacturer No.** 26.99.0304

**EAN (single piece)** 7630049611696

## 19" front panel with one height unit (1HE) and 40x40mm cable duct, painted in RAL 9005 (black)

- Channel for cable routing of patch cords
- Enables cable routing in the inner cabinet area through oval openings in the cable routing plate
- Colour: powder-coated black, manoeuvring channel black