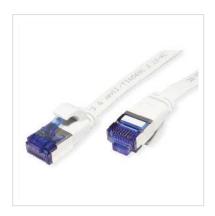

## VALUE FTP Patch Cord, Cat.6A (Class EA), extra-flat, white, 0.5 m

**Product No.** 21.99.2160

**EAN** (single piece) 7630049623330

## Prepared flat cable with shielded RJ-45 plug on both ends

- Durable cables thanks to kink protection
- Extra flat cable for special applications
- Contact settings 1:1 in accordance with EIA/TIA 568, 8 lines
- Construction: internal line 8 wires, pairs shielded with aluminium clad foil
- Plug with gold plated contacts
- Colour: black

| Technical specifications |                    |  |
|--------------------------|--------------------|--|
| Manufacturer             | VALUE              |  |
| Product group            | Twisted Pair Cable |  |
| Product type             | U/FTP Patchcord    |  |
| Colour                   | white              |  |
| Length                   | 0.5 m              |  |
| Shield type              | FTP                |  |
| Transfer quality         | Cat6A / Class EA   |  |