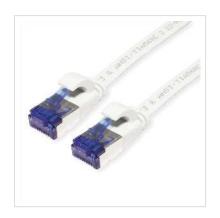

## VALUE FTP Patch Cord, Cat.6A (Class EA), extra-flat, white, 0.5 m

**Product No.** 21.99.2160

**EAN** (single piece) 7630049623330

## Prepared flat cable with shielded RJ-45 plug on both ends

- Durable cables thanks to kink protection
- Extra flat cable for special applications
- Contact settings 1:1 in accordance with EIA/TIA 568, 8 lines
- Construction: internal line 8 wires, pairs shielded with aluminium clad foil
- Plug with gold plated contacts
- Colour: black

| Technical specifications |                    |  |
|--------------------------|--------------------|--|
| Manufacturer             | VALUE              |  |
| Product group            | Twisted Pair Cable |  |
| Product type             | U/FTP Patchcord    |  |
| Colour                   | white              |  |
| Length                   | 0.5 m              |  |
| Shield type              | FTP                |  |
| Transfer quality         | Cat6A / Class EA   |  |