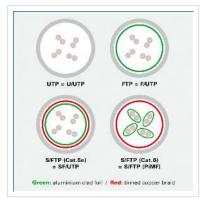

| Technical specifications |                    |  |
|--------------------------|--------------------|--|
| Manufacturer             | VALUE              |  |
| Product group            | Twisted Pair Cable |  |
| Product type             | U/FTP Patchcord    |  |
| Colour                   | white              |  |
| Length                   | 0.5 m              |  |
| Shield type              | FTP                |  |
| Transfer quality         | Cat6A / Class EA   |  |

| Impedance                          | 100 Ohm    |
|------------------------------------|------------|
| Quantity of wires                  | 8          |
| Conductor type                     | Wire       |
| Crossed                            | no         |
| Ribbon cable                       | yes        |
| Locking lever                      | yes        |
| Anti-kink sleeve                   | Moulded-on |
| Colour (Spout)                     | white      |
| Cable LSOH                         | no         |
| Side 1 Connector Type              | RJ-45      |
| Side 1 Connector<br>Gender         | Male       |
| Side 2 Connector Type              | RJ-45      |
| Side 2 Connector<br>Gender         | Male       |
| Connector Type RJ45                | Standard   |
| Technical particularity            | Flat cable |
| Weight                             | 14.5 g     |
| Height of packaging (single piece) | 20 mm      |
| Width of packaging (single piece)  | 50 mm      |
| Depth of packaging (single piece)  | 50 mm      |
| Package weight (single piece)      | 0.02 kg    |