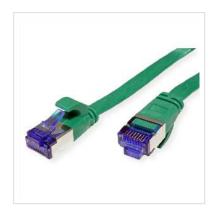

## VALUE FTP Patch Cord, Cat.6A (Class EA), extra-flat, green, 1.5 m

**Product No.** 21.99.2144

**EAN** (single piece) 7630049623231

| Technical specifications |                    |  |
|--------------------------|--------------------|--|
| Manufacturer             | VALUE              |  |
| Product group            | Twisted Pair Cable |  |
| Product type             | U/FTP Patchcord    |  |
| Colour                   | green              |  |
| Length                   | 1.5 m              |  |
| Shield type              | FTP                |  |
| Transfer quality         | Cat6A / Class EA   |  |