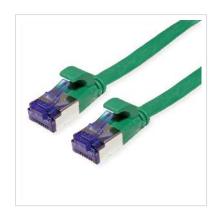

## VALUE FTP Patch Cord, Cat.6A (Class EA), extra-flat, green, 1.5 m

**Product No.** 21.99.2144

**EAN** (single piece) 7630049623231

| Technical specifications |                    |  |
|--------------------------|--------------------|--|
| Manufacturer             | VALUE              |  |
| Product group            | Twisted Pair Cable |  |
| Product type             | U/FTP Patchcord    |  |
| Colour                   | green              |  |
| Length                   | 1.5 m              |  |
| Shield type              | FTP                |  |
| Transfer quality         | Cat6A / Class EA   |  |