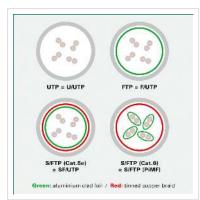

## Prepared flat cable with shielded RJ-45 plug on both ends

- Durable cables thanks to kink protection
- Extra flat cable for special applications
- Contact settings 1:1 in accordance with EIA/TIA 568, 8 lines
- Construction: internal line 8 wires, pairs shielded with aluminium clad foil
- Plug with gold plated contacts
- Colour: black

| Technical specifications |                    |  |
|--------------------------|--------------------|--|
| Manufacturer             | VALUE              |  |
| Product group            | Twisted Pair Cable |  |
| Product type             | U/FTP Patchcord    |  |
| Colour                   | red                |  |
| Length                   | 1 m                |  |
| Shield type              | FTP                |  |
| Transfer quality         | Cat6A / Class EA   |  |