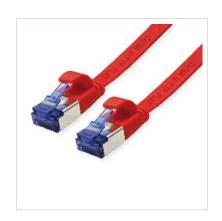

## VALUE FTP Patch Cord, Cat.6A (Class EA), extra-flat, red, 1 m

Product No. 21.99.2121
Manufacturer VALUE

**Manufacturer No.** 21.99.2121

**EAN (single piece)** 7630049623101

| Technical specifications |                    |  |
|--------------------------|--------------------|--|
| Manufacturer             | VALUE              |  |
| Product group            | Twisted Pair Cable |  |
| Product type             | U/FTP Patchcord    |  |
| Colour                   | red                |  |
| Length                   | 1 m                |  |
| Shield type              | FTP                |  |
| Transfer quality         | Cat6A / Class EA   |  |