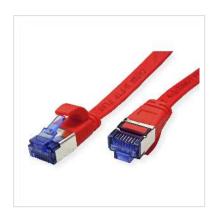

## VALUE FTP Patch Cord, Cat.6A (Class EA), extra-flat, red, 1 m

Product No. 21.99.2121
Manufacturer VALUE

**Manufacturer No.** 21.99.2121

**EAN (single piece)** 7630049623101

| Technical specifications |                    |  |
|--------------------------|--------------------|--|
| Manufacturer             | VALUE              |  |
| Product group            | Twisted Pair Cable |  |
| Product type             | U/FTP Patchcord    |  |
| Colour                   | red                |  |
| Length                   | 1 m                |  |
| Shield type              | FTP                |  |
| Transfer quality         | Cat6A / Class EA   |  |