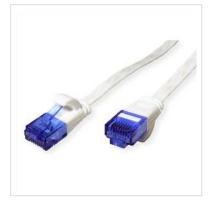

## Prepared flat cable with unshielded RJ-45 plug on both ends

- Flat cable for special applications
- Durable cables thanks to kink protection
- Contact settings 1:1 in accordance with EIA/TIA 568, 8 lines
- Construction: 8 wires, flexible core
- Plug with gold plated contacts
- Colour: black
- Plug with gold plated contacts

| Technical specifications |                    |  |
|--------------------------|--------------------|--|
| Manufacturer             | VALUE              |  |
| Product group            | Twisted Pair Cable |  |
| Product type             | UTP Patch Cables   |  |
| Colour                   | white              |  |
| Length                   | 5 m                |  |
| Shield type              | UTP                |  |

| Transfer quality                      | Cat6A / Class EA |
|---------------------------------------|------------------|
| Impedance                             | 100 Ohm          |
| Quantity of wires                     | 8                |
| Conductor type                        | Wire             |
| Crossed                               | no               |
| Ribbon cable                          | yes              |
| Locking lever                         | yes              |
| Anti-kink sleeve                      | Moulded-on       |
| Colour (Spout)                        | white            |
| Cable LSOH                            | no               |
| Side 1 Connector Type                 | RJ-45            |
| Side 1 Connector<br>Gender            | Male             |
| Side 2 Connector Type                 | RJ-45            |
| Side 2 Connector<br>Gender            | Male             |
| Connector Type RJ45                   | Standard         |
| Technical particularity               | Flat cable       |
| Weight                                | 75.5 g           |
| Height of packaging<br>(single piece) | 20 mm            |
| Width of packaging<br>(single piece)  | 100 mm           |
| Depth of packaging<br>(single piece)  | 100 mm           |
| Package weight (single<br>piece)      | 0.03 kg          |