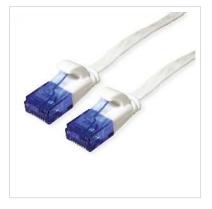

## Prepared flat cable with unshielded RJ-45 plug on both ends

- Flat cable for special applications
- Durable cables thanks to kink protection
- Contact settings 1:1 in accordance with EIA/TIA 568, 8 lines
- Construction: 8 wires, flexible core
- Plug with gold plated contacts
- Colour: black
- Plug with gold plated contacts

| Technical specifications |                    |  |
|--------------------------|--------------------|--|
| Manufacturer             | VALUE              |  |
| Product group            | Twisted Pair Cable |  |
| Product type             | UTP Patch Cables   |  |
| Colour                   | white              |  |
| Length                   | 5 m                |  |
| Shield type              | UTP                |  |

| Transfer quality                      | Cat6A / Class EA |
|---------------------------------------|------------------|
| Impedance                             | 100 Ohm          |
| Quantity of wires                     | 8                |
| Conductor type                        | Wire             |
| Crossed                               | no               |
| Ribbon cable                          | yes              |
| Locking lever                         | yes              |
| Anti-kink sleeve                      | Moulded-on       |
| Colour (Spout)                        | white            |
| Cable LSOH                            | no               |
| Side 1 Connector Type                 | RJ-45            |
| Side 1 Connector<br>Gender            | Male             |
| Side 2 Connector Type                 | RJ-45            |
| Side 2 Connector<br>Gender            | Male             |
| Connector Type RJ45                   | Standard         |
| Technical particularity               | Flat cable       |
| Weight                                | 75.5 g           |
| Height of packaging<br>(single piece) | 20 mm            |
| Width of packaging<br>(single piece)  | 100 mm           |
| Depth of packaging<br>(single piece)  | 100 mm           |
| Package weight (single<br>piece)      | 0.03 kg          |