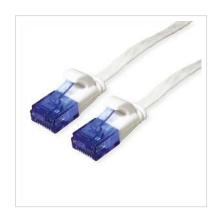

## VALUE UTP Patch Cord, Cat.6A (Class EA), extra-flat, white, 1.5 m

**Product No.** 21.99.2064

**EAN** (single piece) 7630049622999

## Prepared flat cable with unshielded RJ-45 plug on both ends

- Flat cable for special applications
- Durable cables thanks to kink protection
- Contact settings 1:1 in accordance with EIA/TIA 568, 8 lines
- · Construction: 8 wires, flexible core
- Plug with gold plated contacts
- Colour: black
- Plug with gold plated contacts