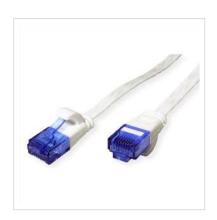

## VALUE UTP Patch Cord, Cat.6A (Class EA), extra-flat, white, 1.5 m

**Product No.** 21.99.2064

**EAN** (single piece) 7630049622999

## Prepared flat cable with unshielded RJ-45 plug on both ends

- Flat cable for special applications
- Durable cables thanks to kink protection
- Contact settings 1:1 in accordance with EIA/TIA 568, 8 lines
- · Construction: 8 wires, flexible core
- Plug with gold plated contacts
- Colour: black
- Plug with gold plated contacts