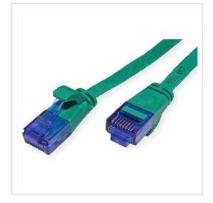

## Prepared flat cable with unshielded RJ-45 plug on both ends

- Flat cable for special applications
- Durable cables thanks to kink protection
- Contact settings 1:1 in accordance with EIA/TIA 568, 8 lines
- Construction: 8 wires, flexible core
- Plug with gold plated contacts
- Colour: black
- Plug with gold plated contacts

| Technical specifications |                    |  |
|--------------------------|--------------------|--|
| Manufacturer             | VALUE              |  |
| Product group            | Twisted Pair Cable |  |
| Product type             | UTP Patch Cables   |  |
| Colour                   | green              |  |
| Length                   | 3 m                |  |
| Shield type              | UTP                |  |