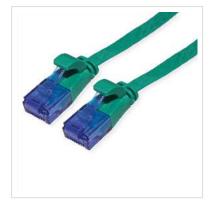

## Prepared flat cable with unshielded RJ-45 plug on both ends

- Flat cable for special applications
- Durable cables thanks to kink protection
- Contact settings 1:1 in accordance with EIA/TIA 568, 8 lines
- Construction: 8 wires, flexible core
- Plug with gold plated contacts
- Colour: black
- Plug with gold plated contacts

| Technical specifications |                    |  |
|--------------------------|--------------------|--|
| Manufacturer             | VALUE              |  |
| Product group            | Twisted Pair Cable |  |
| Product type             | UTP Patch Cables   |  |
| Colour                   | green              |  |
| Length                   | 3 m                |  |
| Shield type              | UTP                |  |