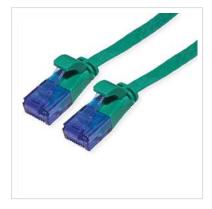

## Prepared flat cable with unshielded RJ-45 plug on both ends

- Flat cable for special applications
- Durable cables thanks to kink protection
- Contact settings 1:1 in accordance with EIA/TIA 568, 8 lines
- Construction: 8 wires, flexible core
- Plug with gold plated contacts
- Colour: black
- Plug with gold plated contacts

| Technical specifications |                    |  |
|--------------------------|--------------------|--|
| Manufacturer             | VALUE              |  |
| Product group            | Twisted Pair Cable |  |
| Product type             | UTP Patch Cables   |  |
| Colour                   | green              |  |
| Length                   | 1 m                |  |
| Shield type              | UTP                |  |

| Transfer quality                      | Cat6A / Class EA |
|---------------------------------------|------------------|
| Impedance                             | 100 Ohm          |
| Quantity of wires                     | 8                |
| Conductor type                        | Wire             |
| Crossed                               | no               |
| Ribbon cable                          | yes              |
| Locking lever                         | yes              |
| Anti-kink sleeve                      | Moulded-on       |
| Colour (Spout)                        | green            |
| Cable LSOH                            | no               |
| Side 1 Connector Type                 | RJ-45            |
| Side 1 Connector<br>Gender            | Male             |
| Side 2 Connector Type                 | RJ-45            |
| Side 2 Connector<br>Gender            | Male             |
| Connector Type RJ45                   | Standard         |
| Technical particularity               | Flat cable       |
| Weight                                | 18.7 g           |
| Height of packaging<br>(single piece) | 10 mm            |
| Width of packaging<br>(single piece)  | 50 mm            |
| Depth of packaging<br>(single piece)  | 50 mm            |
| Package weight (single<br>piece)      | 0.025 kg         |