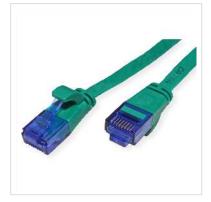

## Prepared flat cable with unshielded RJ-45 plug on both ends

- Flat cable for special applications
- Durable cables thanks to kink protection
- Contact settings 1:1 in accordance with EIA/TIA 568, 8 lines
- Construction: 8 wires, flexible core
- Plug with gold plated contacts
- Colour: black
- Plug with gold plated contacts

| Technical specifications |                    |  |
|--------------------------|--------------------|--|
| Manufacturer             | VALUE              |  |
| Product group            | Twisted Pair Cable |  |
| Product type             | UTP Patch Cables   |  |
| Colour                   | green              |  |
| Length                   | 1 m                |  |
| Shield type              | UTP                |  |

| Transfer quality                      | Cat6A / Class EA |
|---------------------------------------|------------------|
| Impedance                             | 100 Ohm          |
| Quantity of wires                     | 8                |
| Conductor type                        | Wire             |
| Crossed                               | no               |
| Ribbon cable                          | yes              |
| Locking lever                         | yes              |
| Anti-kink sleeve                      | Moulded-on       |
| Colour (Spout)                        | green            |
| Cable LSOH                            | no               |
| Side 1 Connector Type                 | RJ-45            |
| Side 1 Connector<br>Gender            | Male             |
| Side 2 Connector Type                 | RJ-45            |
| Side 2 Connector<br>Gender            | Male             |
| Connector Type RJ45                   | Standard         |
| Technical particularity               | Flat cable       |
| Weight                                | 18.7 g           |
| Height of packaging<br>(single piece) | 10 mm            |
| Width of packaging<br>(single piece)  | 50 mm            |
| Depth of packaging<br>(single piece)  | 50 mm            |
| Package weight (single<br>piece)      | 0.025 kg         |