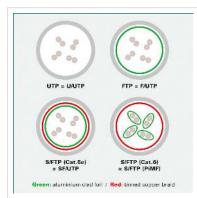

## VALUE UTP Patch Cord Cat.6A (Class EA), red, 0.3 m

**Product No.** 21.99.1424

Manufacturer VALUE

**Manufacturer No.** 21.99.1424

**EAN (single piece)** 7630049612303

- The cheap solution for data transfer rates of up to 10 Gbit/s and a bandwidth of 500 MHz
- Patch cable for networking connections between devices
- Prepared shielded Twisted Pair cable (PiMF) with RJ-45 connectors on both ends.
- Durable due to moulded kink protection.
- Flexible cable, suitable for narrow bending.
- Impedance: 100 Ohm
- Contact settings 1:1, in accordance with the EIA/TIA 568 standard.
- Construction: 8 lines, pairs shielded with aluminium foil, complete shielding in tinned copper braid