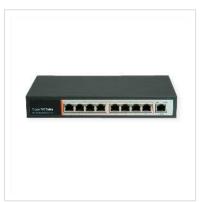

## **VALUE PoE Switch, Gigabit Ethernet, 8 Ports**

**Product No.** 21.99.1194

Manufacturer VALUE

Manufacturer No. 21.99.1194

**EAN (single piece)** 7611990147700

## Gigabit Ethernet PoE switch with 8+1 ports for small or medium-sized network environments.

This Gigabit Ethernet PoE switch is designed for small or medium network environments to strengthen its network connection. It converts standard 100~240V/AC power into low-voltage DC that runs over an existing LAN cable to power up Power over Ethernet (PoE) compliant network accessories like e.g. workgroup switches, network cameras, access points, IP-phones.

- 8x 10/100/1000 Mbit/s Auto-Negotiation PoE ports with 1 Gigabit Uplink Port
- Compliant with IEEE802.3af/at standard (IEEE802.3, 802.3u, 802.3af, 802.3x)
- IEEE802.3x flow control for Full-Duplex Mode and back-pressure for Half-Duplex Mode
- Bandwidth 18Gbit/s
- Detects your PoE devices according to PoE standard
- Supports automatic detect functionality to protect the system when the system power is overloaded or there is non-POE device
- LED indicators for monitoring power, link, activity and speed
- Switching method: Store-and-forward
- Metal casing
- Contents: Switch, power cord, manual