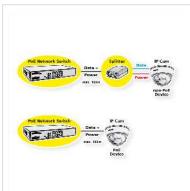

## Gigabit Ethernet PoE switch with 8+1 ports for small or medium-sized network environments.

This Gigabit Ethernet PoE switch is designed for small or medium network environments to strengthen its network connection. It converts standard 100~240V/AC power into low-voltage DC that runs over an existing LAN cable to power up Power over Ethernet (PoE) compliant network accessories like e.g. workgroup switches, network cameras, access points, IP-phones.

- 8x 10/100/1000 Mbit/s Auto-Negotiation PoE ports with 1 Gigabit Uplink Port
- Compliant with IEEE802.3af/at standard (IEEE802.3, 802.3u, 802.3af, 802.3x)
- IEEE802.3x flow control for Full-Duplex Mode and back-pressure for Half-Duplex Mode
- Bandwidth 18Gbit/s
- Detects your PoE devices according to PoE standard
- Supports automatic detect functionality to protect the system when the system power is overloaded or there is non-POE device
- LED indicators for monitoring power, link, activity and speed
- Switching method: Store-and-forward
- Metal casing
- Contents: Switch, power cord, manual