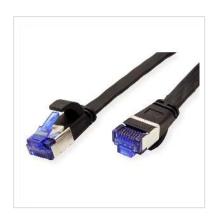

## VALUE FTP Patch Cord, Cat.6A (Class EA), extra-flat, black, 1.5 m

**Product No.** 21.99.0834

Manufacturer VALUE

**Manufacturer No.** 21.99.0834

**EAN (single piece)** 7611990145515

- Prepared cable with shielded RJ-45 plug on both ends
- Durable cables thanks to kink protection
- Extra flat cable for special applications
- Contact settings 1:1 in accordance with EIA/TIA 568, 8 lines
- Construction: internal line 8 wires, pairs shielded with aluminium clad foil
- Plug with gold plated contacts
- Colour: black