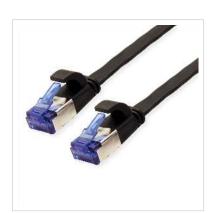

## VALUE FTP Patch Cord, Cat.6A (Class EA), extra-flat, black, 1.5 m

**Product No.** 21.99.0834

Manufacturer VALUE

**Manufacturer No.** 21.99.0834

**EAN (single piece)** 7611990145515

- Prepared cable with shielded RJ-45 plug on both ends
- Durable cables thanks to kink protection
- Extra flat cable for special applications
- Contact settings 1:1 in accordance with EIA/TIA 568, 8 lines
- Construction: internal line 8 wires, pairs shielded with aluminium clad foil
- Plug with gold plated contacts
- Colour: black