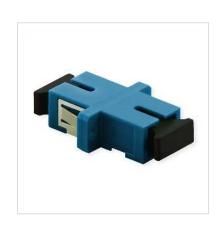

## **VALUE Fibre Optic Adapter SC/SC simplex, OS2**

**Product No.** 21.99.0670

**Manufacturer** VALUE

**Manufacturer No.** 21.99.0670

**EAN (single piece)** 7630049621909

- Fiber optic adapters and couplings for cost effective fiber-optic cabling
- 1x SC / 1x SC socket
- For installation or extension of fiber optic cables
- High quality plastic housing (blue)
- Ceramic sleeves