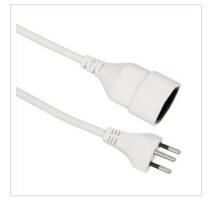

## VALUE Extension Cable T12/T13 (CH), white, 10 m

| Product No.        |
|--------------------|
| Manufacturer       |
| Manufacturer No.   |
| EAN (single piece) |

19.99.1185 VALUE 19.99.1185 7630049611610

- Extension cable with protection
- T12 plug / T13 socket
- Type Td 3x1.5 mm<sup>2</sup>

| Technical specifications         |                                                 |  |
|----------------------------------|-------------------------------------------------|--|
| Manufacturer                     | VALUE                                           |  |
| Product group                    | Power Cables                                    |  |
| Product type                     | Power Extensions                                |  |
| Colour                           | white                                           |  |
| Length                           | 10 m                                            |  |
| Connection ports                 | T12, 10A, Type-J Male / T13, 10A, Type-J Female |  |
| Cable material                   | PVC                                             |  |
| Conductor cross section<br>(mm²) | 3 x 1,5                                         |  |
| Side 1 Connection type           | T12                                             |  |
| Side 1 Connector Type            | Т12, 10А, Туре-Ј                                |  |