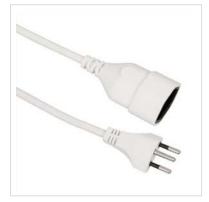

## VALUE Extension Cable T12/T13 (CH), white, 5 m

alue

| Product No.        |
|--------------------|
| Manufacturer       |
| Manufacturer No.   |
| EAN (single piece) |

- Extension cable with protection
- T12 plug / T13 socket
- Type Td 3x1.5 mm<sup>2</sup>

| Technical specifications         |                                                 |  |
|----------------------------------|-------------------------------------------------|--|
| Manufacturer                     | VALUE                                           |  |
| Product group                    | Power Cables                                    |  |
| Product type                     | Power Extensions                                |  |
| Colour                           | white                                           |  |
| Length                           | 5 m                                             |  |
| Connection ports                 | T12, 10A, Type-J Male / T13, 10A, Type-J Female |  |
| Cable material                   | PVC                                             |  |
| Conductor cross section<br>(mm²) | 3 x 1,5                                         |  |
| Side 1 Connection type           | T12                                             |  |
| Side 2 Connection type           | T13                                             |  |