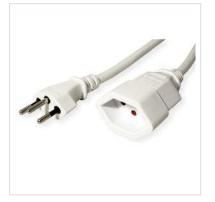

## VALUE Extension Cable T12/T13 (CH), white, 5 m

alue

| Product No.        |
|--------------------|
| Manufacturer       |
| Manufacturer No.   |
| EAN (single piece) |

- Extension cable with protection
- T12 plug / T13 socket
- Type Td 3x1.5 mm<sup>2</sup>

| Technical specifications         |                                                 |  |
|----------------------------------|-------------------------------------------------|--|
| Manufacturer                     | VALUE                                           |  |
| Product group                    | Power Cables                                    |  |
| Product type                     | Power Extensions                                |  |
| Colour                           | white                                           |  |
| Length                           | 5 m                                             |  |
| Connection ports                 | T12, 10A, Type-J Male / T13, 10A, Type-J Female |  |
| Cable material                   | PVC                                             |  |
| Conductor cross section<br>(mm²) | 3 x 1,5                                         |  |
| Side 1 Connection type           | T12                                             |  |
| Side 2 Connection type           | T13                                             |  |