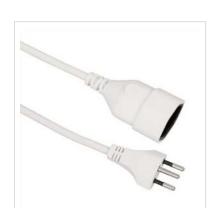

## VALUE Extension Cable T12/T13 (CH), white, 3 m

Product No. 19.99.1183

Manufacturer VALUE

Manufacturer No. 19.99.1183

EAN (single piece) 7630049611597

- Extension cable with protection
- T12 plug / T13 socket
- Type Td 3x1.5 mm<sup>2</sup>

| Technical specifications      |                                                 |
|-------------------------------|-------------------------------------------------|
| Manufacturer                  | VALUE                                           |
| Product group                 | Power Cables                                    |
| Product type                  | Power Extensions                                |
| Colour                        | white                                           |
| Length                        | 3 m                                             |
| Connection ports              | T12, 10A, Type-J Male / T13, 10A, Type-J Female |
| Cable material                | PVC                                             |
| Conductor cross section (mm²) | 3 x 1,5                                         |
| Side 1 Connection type        | T12                                             |
| Side 2 Connection type        | T13                                             |

| Side 1 Connector Type              | T12, 10A, Type-J           |
|------------------------------------|----------------------------|
| Side 1 Connector<br>Gender         | Male                       |
| Side 2 Connector Type              | T13, 10A, Type-J           |
| Side 2 Connector<br>Gender         | Female                     |
| Regional use                       | Switzerland, Liechtenstein |
| Weight                             | 408.1 g                    |
| Height of packaging (single piece) | 60 mm                      |
| Width of packaging (single piece)  | 240 mm                     |
| Depth of packaging (single piece)  | 100 mm                     |
| Package weight (single piece)      | 0.39 kg                    |