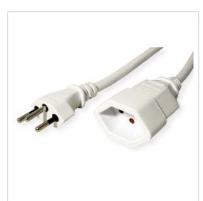

## VALUE Extension Cable T12/T13 (CH), white, 3 m

Product No. 19.99.1183

Manufacturer VALUE

Manufacturer No. 19.99.1183

EAN (single piece) 7630049611597

- Extension cable with protection
- T12 plug / T13 socket
- Type Td 3x1.5 mm<sup>2</sup>

| Technical specifications      |                                                 |
|-------------------------------|-------------------------------------------------|
| Manufacturer                  | VALUE                                           |
| Product group                 | Power Cables                                    |
| Product type                  | Power Extensions                                |
| Colour                        | white                                           |
| Length                        | 3 m                                             |
| Connection ports              | T12, 10A, Type-J Male / T13, 10A, Type-J Female |
| Cable material                | PVC                                             |
| Conductor cross section (mm²) | 3 x 1,5                                         |
| Side 1 Connection type        | T12                                             |
| Side 2 Connection type        | T13                                             |

| Side 1 Connector Type              | T12, 10A, Type-J           |
|------------------------------------|----------------------------|
| Side 1 Connector<br>Gender         | Male                       |
| Side 2 Connector Type              | T13, 10A, Type-J           |
| Side 2 Connector<br>Gender         | Female                     |
| Regional use                       | Switzerland, Liechtenstein |
| Weight                             | 408.1 g                    |
| Height of packaging (single piece) | 60 mm                      |
| Width of packaging (single piece)  | 240 mm                     |
| Depth of packaging (single piece)  | 100 mm                     |
| Package weight (single piece)      | 0.39 kg                    |