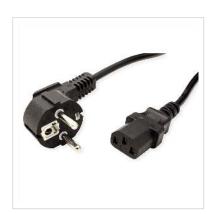

## Power cable with safety plug (German type) & C13 cold appliance socket

Cable with safety plug (German type) 90° angled and IEC 320-C13

Plugs: Safety plug to C13 plugNominal data: 250V AC/10A

• Colour: black