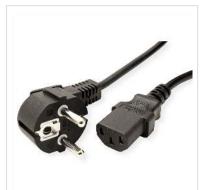

## Power cable with safety plug (German type) & C13 cold appliance socket

Cable with safety plug (German type) 90° angled and IEC 320-C13

Plugs: Safety plug to C13 plugNominal data: 250V AC/10A

• Colour: black