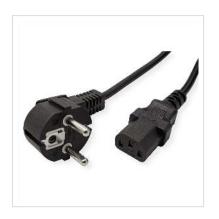

## Power cable with safety plug (German type) & C13 cold appliance socket

Cable with safety plug (German type) 90° angled and IEC 320-C13

Plugs: Safety plug to C13 plugNominal data: 250V AC/10A

• Colour: black