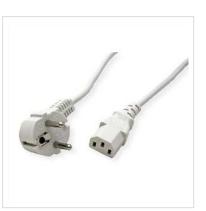

## Power cable with safety plug (German type) & C13 cold appliance socket

Cable with safety plug (German type) 90° angled and IEC 320-C13

- Plugs: Safety plug to C13 plug
- Nominal data: 250V AC/10A
- Colour: white

| Technical specifications |                                                             |
|--------------------------|-------------------------------------------------------------|
| Manufacturer             | VALUE                                                       |
| Product group            | Cable                                                       |
| Product type             | Power Cables                                                |
| Colour                   | white                                                       |
| Length                   | 0.6 m                                                       |
| Connection ports         | 3P. German, CEE 7/7, Type-E/F Male / IEC320 C13, 10A Female |
| Side 1 Connector Type    | 3P. German, CEE 7/7, Type-E/F                               |