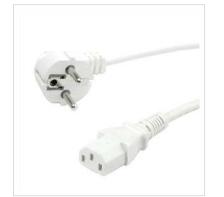

## Power cable with safety plug (German type) & C13 cold appliance socket

Cable with safety plug (German type) 90° angled and IEC 320-C13

- Plugs: Safety plug to C13 plug
- Nominal data: 250V AC/10A
- Colour: white

| Technical specifications |                                                             |
|--------------------------|-------------------------------------------------------------|
| Manufacturer             | VALUE                                                       |
| Product group            | Cable                                                       |
| Product type             | Power Cables                                                |
| Colour                   | white                                                       |
| Length                   | 0.6 m                                                       |
| Connection ports         | 3P. German, CEE 7/7, Type-E/F Male / IEC320 C13, 10A Female |
| Side 1 Connector Type    | 3P. German, CEE 7/7, Type-E/F                               |