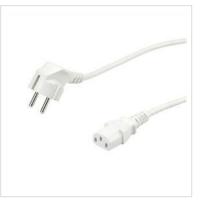

## Power cable with safety plug (German type) & C13 cold appliance socket

Cable with safety plug (German type) 90° angled and IEC 320-C13

- Plugs: Safety plug to C13 plug
- Nominal data: 250V AC/10A
- Colour: white

| Technical specifications |                                                             |
|--------------------------|-------------------------------------------------------------|
| Manufacturer             | VALUE                                                       |
| Product group            | Cable                                                       |
| Product type             | Power Cables                                                |
| Colour                   | white                                                       |
| Length                   | 0.6 m                                                       |
| Connection ports         | 3P. German, CEE 7/7, Type-E/F Male / IEC320 C13, 10A Female |
| Side 1 Connector Type    | 3P. German, CEE 7/7, Type-E/F                               |