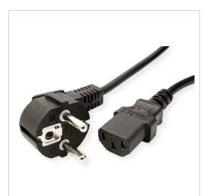

## Power cable with safety plug 90° angled (German type) and IEC 320-C13 socket.

Power cable with safety plug (German type) and IEC 320-C13 socket

• Plugs: 90° angled safety plug, straight IEC socket

• Nominal data: 250V AC/10A

• 3 wires, each with a cross-section of 1.5 mm<sup>2</sup>

| Technical specifications |                                                             |  |
|--------------------------|-------------------------------------------------------------|--|
| Manufacturer             | VALUE                                                       |  |
| Product group            | Cable                                                       |  |
| Product type             | Power Cables                                                |  |
| Colour                   | black                                                       |  |
| Length                   | 3 m                                                         |  |
| Connection ports         | 3P. German, CEE 7/7, Type-E/F Male / IEC320 C13, 10A Female |  |
| Colour (Cable)           | black                                                       |  |