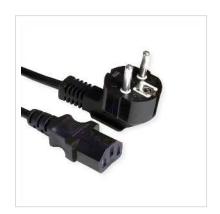

## Power cable with safety plug 90° angled (German type) and IEC 320-C13 socket.

Power cable with safety plug (German type) and IEC 320-C13 socket

• Plugs: 90° angled safety plug, straight IEC socket

• Nominal data: 250V AC/10A

• 3 wires, each with a cross-section of 1.5 mm<sup>2</sup>

| Technical specifications |                                                             |  |
|--------------------------|-------------------------------------------------------------|--|
| Manufacturer             | VALUE                                                       |  |
| Product group            | Cable                                                       |  |
| Product type             | Power Cables                                                |  |
| Colour                   | black                                                       |  |
| Length                   | 3 m                                                         |  |
| Connection ports         | 3P. German, CEE 7/7, Type-E/F Male / IEC320 C13, 10A Female |  |
| Colour (Cable)           | black                                                       |  |