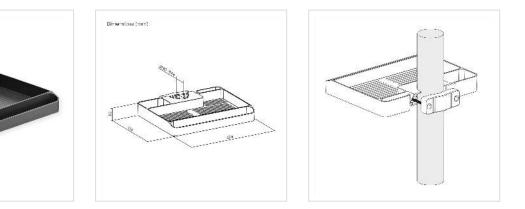

## **VALUE Pole Mounted Storage Shelf**

**Product No.** Manufacturer Manufacturer No.

This Pole Mounted Storage Shelf with a universally adjustable clamp is an ideal accessory for monitor mounts, TV carts, etc. with 30-48mm (1.2"-1.9") poles. The shelf allows efficient storage and also includes a slot for a phone and a tool holder for e.g. Allen keys of various sizes. Cable management ensures a neat and tidy appearance.

• Easily mounted to poles with a diameter of 30 - 48mm

 Designed with a universal adjustable clamp. This storage shelf can be an accessory for monitor mounts, TV stands and TV carts with a pole with a diameter of 30 - 48mm.

- Provides efficient storage
- Includes a slot for a phone and a tool holder for different-sized Allen Keys.
- Cable management keeps cables organized
- Load capacity: up to 3 kg

| Technical specifications   |                          |  |
|----------------------------|--------------------------|--|
| Manufacturer               | VALUE                    |  |
| Product group              | LCD-Monitor arms         |  |
| Product type               | Monitor Arms, Desk Clamp |  |
| Colour                     | black                    |  |
| Maximum weight<br>capacity | 3 kg                     |  |
| Fixing                     | Pole mount               |  |
| Height adjustable          | yes                      |  |

| Rotatable                             | yes                   |
|---------------------------------------|-----------------------|
| Number of monitors                    | 1                     |
| Technical particularity               | vertically adjustable |
| Height                                | 30 mm                 |
| Width                                 | 224 mm                |
| Depth                                 | 176 mm                |
| Height of packaging<br>(single piece) | 50 mm                 |
| Width of packaging<br>(single piece)  | 180 mm                |
| Depth of packaging<br>(single piece)  | 260 mm                |
| Package weight (single<br>piece)      | 0.34 kg               |