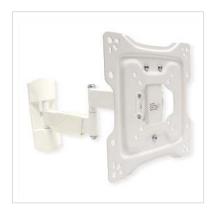

## **VALUE LCD/TV Wall Mount, 5 Joints**

**Product No.** 17.99.1148

Manufacturer VALUE

**Manufacturer No.** 17.99.1148

**EAN (single piece)** 7611990160600

• Arm length: up to 425 mm

• Max. load: 25 kg

• Mounts your screen to the wall and monitor can be tilted ,swiveled and rotated

• Meets VESA 75 x 75 mm, VESA 100 x 100 mm, VESA 100 x 200 mm, VESA 200 x 200 mm

• Colour: white

|                         | Tochnical enocifications                                 |
|-------------------------|----------------------------------------------------------|
|                         | Technical specifications                                 |
| Manufacturer            | VALUE                                                    |
| Product group           | LCD-Monitor arms                                         |
| Product type            | Monitor Arms, wall mount                                 |
| Colour                  | white                                                    |
| Scope of delivery       | supporting arm, mounting screws, 4 mm hex wrench, manual |
| Maximum weight capacity | 25 kg                                                    |
| Quantity of pivots      | 5                                                        |
| Fixing                  | Wandbefestigung                                          |
| Maximal arm length      | 400 mm                                                   |
| Adjustments             | Adjustable spring gauge                                  |
| Number of monitors      | 1                                                        |