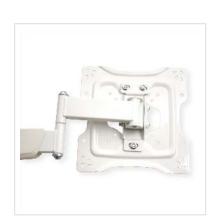

## **VALUE LCD/TV Wall Mount, 5 Joints**

**Product No.** 17.99.1148

Manufacturer VALUE

**Manufacturer No.** 17.99.1148

**EAN (single piece)** 7611990160600

• Arm length: up to 425 mm

• Max. load: 25 kg

• Mounts your screen to the wall and monitor can be tilted ,swiveled and rotated

• Meets VESA 75 x 75 mm, VESA 100 x 100 mm, VESA 100 x 200 mm, VESA 200 x 200 mm

• Colour: white

|                         | Tochnical enocifications                                 |
|-------------------------|----------------------------------------------------------|
|                         | Technical specifications                                 |
| Manufacturer            | VALUE                                                    |
| Product group           | LCD-Monitor arms                                         |
| Product type            | Monitor Arms, wall mount                                 |
| Colour                  | white                                                    |
| Scope of delivery       | supporting arm, mounting screws, 4 mm hex wrench, manual |
| Maximum weight capacity | 25 kg                                                    |
| Quantity of pivots      | 5                                                        |
| Fixing                  | Wandbefestigung                                          |
| Maximal arm length      | 400 mm                                                   |
| Adjustments             | Adjustable spring gauge                                  |
| Number of monitors      | 1                                                        |