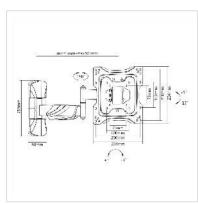

## **VALUE LCD/TV Wall Mount, 5 Joints**

**Product No.** 17.99.1148

Manufacturer VALUE

**Manufacturer No.** 17.99.1148

**EAN (single piece)** 7611990160600

• Arm length: up to 425 mm

• Max. load: 25 kg

• Mounts your screen to the wall and monitor can be tilted ,swiveled and rotated

• Meets VESA 75 x 75 mm, VESA 100 x 100 mm, VESA 100 x 200 mm, VESA 200 x 200 mm

• Colour: white

|                         | Tochnical enocifications                                 |
|-------------------------|----------------------------------------------------------|
|                         | Technical specifications                                 |
| Manufacturer            | VALUE                                                    |
| Product group           | LCD-Monitor arms                                         |
| Product type            | Monitor Arms, wall mount                                 |
| Colour                  | white                                                    |
| Scope of delivery       | supporting arm, mounting screws, 4 mm hex wrench, manual |
| Maximum weight capacity | 25 kg                                                    |
| Quantity of pivots      | 5                                                        |
| Fixing                  | Wandbefestigung                                          |
| Maximal arm length      | 400 mm                                                   |
| Adjustments             | Adjustable spring gauge                                  |
| Number of monitors      | 1                                                        |

| Max. Screen diagonal<br>(cm)       | 106.68 cm |
|------------------------------------|-----------|
| Max. Screen diagonal (inch)        | 42 inch   |
| Min. Screen diagonal<br>(cm)       | 58.42 cm  |
| Min. Screen diagonal (inch)        | 23 inch   |
| VESA 75 x 75 mm                    | yes       |
| VESA 100 x 100 mm                  | yes       |
| VESA 200 x 100 mm                  | yes       |
| VESA 200 x 200 mm                  | yes       |
| Material group                     | metal     |
| Weight                             | 2272.4 g  |
| Height of packaging (single piece) | 60 mm     |
| Width of packaging (single piece)  | 330 mm    |
| Depth of packaging (single piece)  | 270 mm    |
| Package weight (single piece)      | 2.3 kg    |