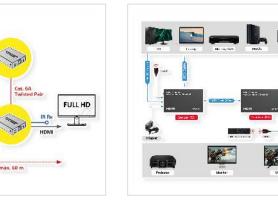

## VALUE HDMI Extender over Twisted Pair, 60m

Product No. Manufacturer Manufacturer No. 14.99.3569 VALUE 14.99.3569

With this VALUE HDMI Extender Kit, you can extend HDMI Audio/Video signals up to 60 meters over a single CAT6 cable with a Full HD 1920 x 1080 @60Hz resolution. The Extender Kit includes both the local transmitter and the remote receiver and is perfect for point-to-point digital signage applications that require high HDMI video quality. The extender can also transmit signals from remote controls - ideal for controlling your video source from your video destination.

- Transmission distance up to 60 meters by using a Cat 6 cable or higher
- Max. resolution Full HD 1920 x 1080 @60Hz
- Supports transmitting lossless uncompressed A/V signal
- IR signal transmission for convenient remote control of the source device
- Supports 3D video format
- Stable metal casing
- Power supply included in delivery
- Receiver is powered via the transmitter
- Weight: Transmitter / Receiver (each) 117 g