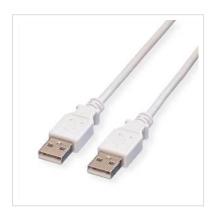

## VALUE USB 2.0 Cable, A - A, M/M, white, 3 m

**Product No.** 11.99.8931 VALUE Manufacturer Manufacturer No. 11.99.8931 **EAN** (single piece)

7611990189250

USB 2.0 High Speed Cable with USB type A male to USB 2.0 Type A. Data transfer rate of up to 480Mbit/s.

• Type: A-A • Length: 3.0m • Colour: white

| Technical specifications   |                                           |
|----------------------------|-------------------------------------------|
| Manufacturer               | VALUE                                     |
| Product group              | Cable                                     |
| Product type               | USB 2.0 Cable                             |
| Colour                     | white                                     |
| Length                     | 3 m                                       |
| Transfer quality           | USB 2.0 Hi-Speed 480 Mbit/s               |
| Connection ports           | USB 2.0 Type A Male / USB 2.0 Type A Male |
| side 1 connector           | Type A Male                               |
| side 2 connector           | Type A Male                               |
| Side 1 Connector Type      | USB 2.0 Type A                            |
| Side 1 Connector<br>Gender | Male                                      |