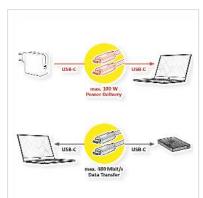

## VALUE Cable USB 2.0, C-C, M/M, 100W, with Emark, black, 2 m

**Product No.** 11.99.8309

Manufacturer VALUE

Manufacturer No. 11.99.8309

**EAN (single piece)** 7630049624948

- High quality USB 2.0 cable with improved shielding
- With the reversible Type C connectors at both ends
- Gold-plated contacts for low wear at high plugging cycles
- Suitable for data transfer rates of up to 480 Mbit/s
- Supports USB Power Delivery to 20V / 5A

| Side 2 Connector Gender  Maximum data transfer rate  Area of application  Supported charging technology  Power (max.)  Cable shielding  Hand locking screws  Weight  75.4 g  Height of packaging (single piece)  Width of packaging (single piece)  Depth of packaging  (some served was as a single piece)  Male  A80 Mbit/s  A80 Mbit/s  External  Area of application  External  Power Delivery 3.0  External  Supported charging  Fower Delivery 3.0  External  20 W  Too W  Too W  Too Male  100 mm |                     |                    |
|----------------------------------------------------------------------------------------------------------------------------------------------------------------------------------------------------------------------------------------------------------------------------------------------------------------------------------------------------------------------------------------------------------------------------------------------------------------------------------------------------------|---------------------|--------------------|
| Area of application External  Supported charging technology  Power (max.) 100 W  Cable shielding Screened  Hand locking screws no  Weight 75.4 g  Height of packaging (single piece)  Width of packaging (single piece)  100 mm                                                                                                                                                                                                                                                                          |                     | Male               |
| Supported charging technology  Power (max.)  Cable shielding  Hand locking screws  Weight  75.4 g  Height of packaging (single piece)  Width of packaging (single piece)                                                                                                                                                                                                                                                                                                                                 |                     | 480 Mbit/s         |
| Power (max.) 100 W  Cable shielding Screened  Hand locking screws no  Weight 75.4 g  Height of packaging (single piece)  Width of packaging (single piece)                                                                                                                                                                                                                                                                                                                                               | Area of application | External           |
| Cable shielding Screened  Hand locking screws no  Weight 75.4 g  Height of packaging (single piece)  Width of packaging (single piece)  100 mm  (single piece)                                                                                                                                                                                                                                                                                                                                           |                     | Power Delivery 3.0 |
| Hand locking screws no  Weight 75.4 g  Height of packaging (single piece)  Width of packaging (single piece)                                                                                                                                                                                                                                                                                                                                                                                             | Power (max.)        | 100 W              |
| Weight 75.4 g  Height of packaging 20 mm (single piece)  Width of packaging 100 mm (single piece)                                                                                                                                                                                                                                                                                                                                                                                                        | Cable shielding     | Screened           |
| Height of packaging 20 mm (single piece)  Width of packaging 100 mm (single piece)                                                                                                                                                                                                                                                                                                                                                                                                                       | Hand locking screws | no                 |
| (single piece)  Width of packaging 100 mm (single piece)                                                                                                                                                                                                                                                                                                                                                                                                                                                 | Weight              | 75.4 g             |
| (single piece)                                                                                                                                                                                                                                                                                                                                                                                                                                                                                           |                     | 20 mm              |
| Depth of packaging 100 mm                                                                                                                                                                                                                                                                                                                                                                                                                                                                                |                     | 100 mm             |
| (single piece)                                                                                                                                                                                                                                                                                                                                                                                                                                                                                           |                     | 100 mm             |
| Package weight (single 0.075 kg piece)                                                                                                                                                                                                                                                                                                                                                                                                                                                                   |                     | 0.075 kg           |