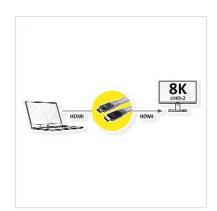

## VALUE HDMI 8K (7680 x 4320) Ultra HD Cable + Ethernet, Flat, M/M, black, 2 m

**Product No.** 11.99.5907

Manufacturer VALUE

**Manufacturer No.** 11.99.5907

**EAN (single piece)** 7630049626935

High quality HDMI flat cable with HDMI connectors for optimal transmission of digital UHD signals at highest data rates. For transmission of movies in digital cinema technology quality with up to 8K ( $7680 \times 4320$ ) at 60Hz.

- For a UHD resolution of up to 7680 x 4320 pixels, with a refresh rate of 50/60 Hz (4320p)
- 60 frames/second
- Supports 3D and Ultra HD
- HDMI Ethernet channel with large cross section
- Audio Return Channel for signal routing to audio/video receiver
- Cable with HDMI connector on both ends
- Gold-plated contacts for secure data transmission

| Transfer quality                   | HDMI Ultra High Speed (HDMI 2.1) |
|------------------------------------|----------------------------------|
| Max. resolution                    | 7680 x 4320 @60Hz (8K, UHD-2)    |
| side 1 connector                   | HDMI 19 Male                     |
| side 2 connector                   | HDMI 19 Male                     |
| Side 1 Connector Type              | HDMI Type A                      |
| Side 1 Connector<br>Gender         | Male                             |
| Side 2 Connector Type              | HDMI Type A                      |
| Side 2 Connector<br>Gender         | Male                             |
| Colour (Cable)                     | black                            |
| Ribbon cable                       | yes                              |
| Area of application                | External                         |
| Cable shielding                    | Double screened                  |
| Technical particularity            | HDMI 8K Ultra HD with Ethernet   |
| Weight                             | 111.9 g                          |
| Height of packaging (single piece) | 20 mm                            |
| Width of packaging (single piece)  | 140 mm                           |
| Depth of packaging (single piece)  | 140 mm                           |
| Package weight (single piece)      | 0.15 kg                          |