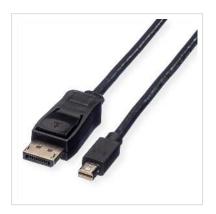

## VALUE DisplayPort Cable, DP - Mini DP, M/M, black, 5 m

**Product No.** 11.99.5637

Manufacturer VALUE

Manufacturer No. 11.99.5637

**EAN (single piece)** 7611990110049

VALUE DisplayPort Cable with one DP and one Mini DP connection for connecting an Ultrabook, Notebook/Laptop or PC to a monitor, TV or projector - for screen transmissions in excellent quality with resolutions of up to 2560x1600 @60Hz!

- DisplayPort is a universal connection standard for the transmission of picture and sound signals. Applications include mainly the connection of monitors and televisions to computers, BluRay players and similar devices.
- The connector requires less space and is therefore more suitable for portable display devices (ultrabooks, notebooks/laptops) or for 2 connectors on a graphics card (on a slot plate).
- The practical plug design prevents the cable from slipping out of the DisplayPort socket.
- Mini DisplayPort connectors: Mini DisplayPort connector DisplayPort connector; Mini DisplayPort is often used on monitors or graphics cards because it takes up less space than the conventional DisplayPort connector, despite having the same technology.
- Compliant DP v1.1 (max. 2560 x 1600 @60Hz)