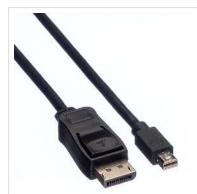

## VALUE DisplayPort Cable, DP - Mini DP, M/M, black, 5 m

**Product No.** 11.99.5637

Manufacturer VALUE

Manufacturer No. 11.99.5637

**EAN (single piece)** 7611990110049

VALUE DisplayPort Cable with one DP and one Mini DP connection for connecting an Ultrabook, Notebook/Laptop or PC to a monitor, TV or projector - for screen transmissions in excellent quality with resolutions of up to 2560x1600 @60Hz!

- DisplayPort is a universal connection standard for the transmission of picture and sound signals. Applications include mainly the connection of monitors and televisions to computers, BluRay players and similar devices.
- The connector requires less space and is therefore more suitable for portable display devices (ultrabooks, notebooks/laptops) or for 2 connectors on a graphics card (on a slot plate).
- The practical plug design prevents the cable from slipping out of the DisplayPort socket.
- Mini DisplayPort connectors: Mini DisplayPort connector DisplayPort connector; Mini DisplayPort is often used on monitors or graphics cards because it takes up less space than the conventional DisplayPort connector, despite having the same technology.
- Compliant DP v1.1 (max. 2560 x 1600 @60Hz)