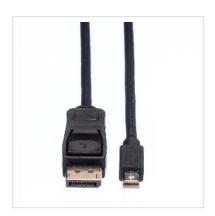

## VALUE DisplayPort Cable, DP - Mini DP, M/M, black, 5 m

**Product No.** 11.99.5637

Manufacturer VALUE

Manufacturer No. 11.99.5637

**EAN (single piece)** 7611990110049

VALUE DisplayPort Cable with one DP and one Mini DP connection for connecting an Ultrabook, Notebook/Laptop or PC to a monitor, TV or projector - for screen transmissions in excellent quality with resolutions of up to 2560x1600 @60Hz!

- DisplayPort is a universal connection standard for the transmission of picture and sound signals. Applications include mainly the connection of monitors and televisions to computers, BluRay players and similar devices.
- The connector requires less space and is therefore more suitable for portable display devices (ultrabooks, notebooks/laptops) or for 2 connectors on a graphics card (on a slot plate).
- The practical plug design prevents the cable from slipping out of the DisplayPort socket.
- Mini DisplayPort connectors: Mini DisplayPort connector DisplayPort connector; Mini DisplayPort is often used on monitors or graphics cards because it takes up less space than the conventional DisplayPort connector, despite having the same technology.
- Compliant DP v1.1 (max. 2560 x 1600 @60Hz)