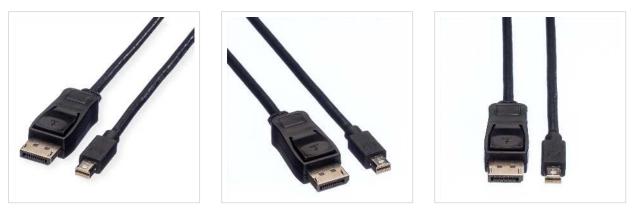

## VALUE DisplayPort Cable with one DP and one Mini DP connection for connecting an Ultrabook, Notebook/Laptop or PC to a monitor, TV or projector - for screen transmissions in excellent quality with resolutions of up to 2560x1600 @60Hz!

• Mini DisplayPort connectors: Mini DisplayPort connector - DisplayPort connector; Mini DisplayPort is often used on monitors or graphics cards because it takes up less space than the conventional DisplayPort connector, despite having the same technology.