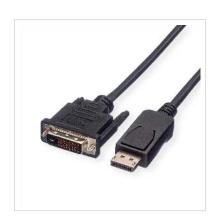

## VALUE DisplayPort Cable, DP-DVI (24+1), LSOH, M/M, black, 3 m

**Product No.** 11.99.5616

Manufacturer VALUE

Manufacturer No. 11.99.5616

**EAN (single piece)** 7611990129744

| Length                             | 3 m                                           |
|------------------------------------|-----------------------------------------------|
| Transfer quality                   | DisplayPort v1.1                              |
| Max. resolution                    | 1920 x 1080 / 1920 x 1200 @60Hz (2K, Full HD) |
| Side 1 Connector Type              | DisplayPort                                   |
| Side 1 Connector<br>Gender         | Male                                          |
| Side 2 Connector Type              | DVI-D 24+1, Dual-Link                         |
| Side 2 Connector<br>Gender         | Male                                          |
| Area of application                | External                                      |
| Cable shielding                    | Screened                                      |
| Hand locking screws                | yes                                           |
| Material (external cable mantle)   | LSOH                                          |
| Cable LSOH                         | yes                                           |
| Weight                             | 137.1 g                                       |
| Height of packaging (single piece) | 35 mm                                         |
| Width of packaging (single piece)  | 150 mm                                        |
| Depth of packaging (single piece)  | 170 mm                                        |
| Package weight (single             | 0.2 kg                                        |