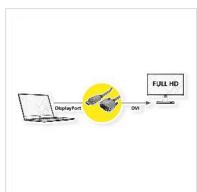

## Connect your graphics card to a monitor with DVI connection via DisplayPort - with a maximum resolution of up to 1920x1080 @60Hz!

- DVI is the standard for digital video transmission in the computer sector.
- Display Port is the new standard for digital audio/video transmission in the TV and multimedia sector, e. g. for connecting a monitor with DVI interface to a graphic card with DisplayPort connection. The DisplayPort is signal compatible to DVI.
- Cable with one DisplayPort connector and one DVI connector
- Compliant DP v1.1 (max. 2560 x 1600 @60Hz)