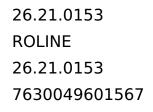

## ROLINE 19 inch server cabinet 36 U 600x1000 WxD grey Plexiglas

The server enclosures in the ROLINE Pro series have been specially developed for convenient and flexible network cabling. Inlets with brushes, a slide-on inlet with a foam rubber seal and an additional brush inlet in the base chassis are located on the sides of the roof and base (from 800 mm enclosure width), offering a wide range of possible applications. Perforated single-leaf front doors and double-leaf rear doors, each with a swivel handle and profile half cylinder, ensure improved air circulation. The roof has a perforated cover that allows easy installation of a fan module.

Two pairs of galvanised 19" profile rails are mounted inside the cabinet, which are equipped with height units that can be read in both directions and are adjustable in depth. They are also connected with depth braces. Each cabinet consists of a robust steel construction with a material thickness of up to 2.0 mm. The cabinets are electrostatically powder-coated and available in the standard colours grey (RAL 7035) and black (RAL 9005). Modular lockable and removable side panels (horizontally divided from 42U) and doors improve accessibility. The door hinges can also be changed. The entire construction can be dismantled, meaning that the cabinets can be completely removed if required.

| Colour                          | grey                                                                                                                                                                                   |
|---------------------------------|----------------------------------------------------------------------------------------------------------------------------------------------------------------------------------------|
| Scope of delivery               | 19-inch server enclosure 36 U, earthing cable set, installation<br>kit for profile half cylinder, 2x spanners, installation set<br>(screws, cage nuts, washers), assembly instructions |
| Height units                    | 36 U                                                                                                                                                                                   |
| Minimum rack depth<br>supported | 675 mm                                                                                                                                                                                 |
| Maximum rack depth<br>supported | 875 mm                                                                                                                                                                                 |
| delivery condition              | fully assembled                                                                                                                                                                        |
| Material group                  | Steel                                                                                                                                                                                  |
| Server cabinet                  | yes                                                                                                                                                                                    |
| Wall mountable                  | no                                                                                                                                                                                     |
| Adjustable feets                | yes                                                                                                                                                                                    |
| Maximum weight<br>capacity      | 1000 kg                                                                                                                                                                                |
| Protection class (IP<br>Code)   | IP20                                                                                                                                                                                   |
| Soundproof                      | no                                                                                                                                                                                     |
| Front                           | Glass door                                                                                                                                                                             |
| Rack rails                      | yes                                                                                                                                                                                    |
| Side panels included            | yes                                                                                                                                                                                    |
| Removeable side panels          | yes                                                                                                                                                                                    |
| Removable front door            | yes                                                                                                                                                                                    |
| Removable back door             | yes                                                                                                                                                                                    |
| Ventilation                     | Passive                                                                                                                                                                                |
| RAL colour                      | RAL 7035 Light grey                                                                                                                                                                    |
| Height                          | 1705 mm                                                                                                                                                                                |
| Width                           | 600 mm                                                                                                                                                                                 |
| Depth                           | 1000 mm                                                                                                                                                                                |
| Weight                          | 88.5 kg                                                                                                                                                                                |
|                                 |                                                                                                                                                                                        |