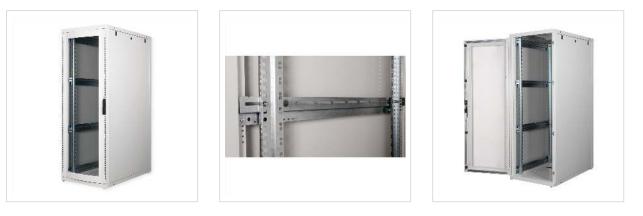

## ROLINE 19 inch server cabinet 36 U 600x1000 WxD grey Plexiglas

The server enclosures in the ROLINE Pro series have been specially developed for convenient and flexible network cabling. Inlets with brushes, a slide-on inlet with a foam rubber seal and an additional brush inlet in the base chassis are located on the sides of the roof and base (from 800 mm enclosure width), offering a wide range of possible applications. Perforated single-leaf front doors and double-leaf rear doors, each with a swivel handle and profile half cylinder, ensure improved air circulation. The roof has a perforated cover that allows easy installation of a fan module.

Two pairs of galvanised 19" profile rails are mounted inside the cabinet, which are equipped with height units that can be read in both directions and are adjustable in depth. They are also connected with depth braces. Each cabinet consists of a robust steel construction with a material thickness of up to 2.0 mm. The cabinets are electrostatically powder-coated and available in the standard colours grey (RAL 7035) and black (RAL 9005). Modular lockable and removable side panels (horizontally divided from 42U) and doors improve accessibility. The door hinges can also be changed. The entire construction can be dismantled, meaning that the cabinets can be completely removed if required.

| Colour                          | grey                                                                                                                                                                                   |
|---------------------------------|----------------------------------------------------------------------------------------------------------------------------------------------------------------------------------------|
| Scope of delivery               | 19-inch server enclosure 36 U, earthing cable set, installation<br>kit for profile half cylinder, 2x spanners, installation set<br>(screws, cage nuts, washers), assembly instructions |
| Height units                    | 36 U                                                                                                                                                                                   |
| Minimum rack depth<br>supported | 675 mm                                                                                                                                                                                 |
| Maximum rack depth<br>supported | 875 mm                                                                                                                                                                                 |
| delivery condition              | fully assembled                                                                                                                                                                        |
| Material group                  | Steel                                                                                                                                                                                  |
| Server cabinet                  | yes                                                                                                                                                                                    |
| Wall mountable                  | no                                                                                                                                                                                     |
| Adjustable feets                | yes                                                                                                                                                                                    |
| Maximum weight<br>capacity      | 1000 kg                                                                                                                                                                                |
| Protection class (IP<br>Code)   | IP20                                                                                                                                                                                   |
| Soundproof                      | no                                                                                                                                                                                     |
| Front                           | Glass door                                                                                                                                                                             |
| Rack rails                      | yes                                                                                                                                                                                    |
| Side panels included            | yes                                                                                                                                                                                    |
| Removeable side panels          | yes                                                                                                                                                                                    |
| Removable front door            | yes                                                                                                                                                                                    |
| Removable back door             | yes                                                                                                                                                                                    |
| Ventilation                     | Passive                                                                                                                                                                                |
| RAL colour                      | RAL 7035 Light grey                                                                                                                                                                    |
| Height                          | 1705 mm                                                                                                                                                                                |
| Width                           | 600 mm                                                                                                                                                                                 |
| Depth                           | 1000 mm                                                                                                                                                                                |
| Weight                          | 88.5 kg                                                                                                                                                                                |
|                                 |                                                                                                                                                                                        |