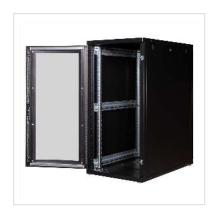

## ROLINE 19 inch server cabinet 26 U 600x1000 WxD black perspex

The server enclosures in the ROLINE Pro series have been specially developed for convenient and flexible network cabling. Inlets with brushes, a slide-on inlet with a foam rubber seal and an additional brush inlet in the base chassis are located on the sides of the roof and base (from 800 mm enclosure width), offering a wide range of possible applications. Perforated single-leaf front doors and double-leaf rear doors, each with a swivel handle and profile half cylinder, ensure improved air circulation. The roof has a perforated cover that allows easy installation of a fan module.

Two pairs of galvanised 19" profile rails are mounted inside the cabinet, which are equipped with height units that can be read in both directions and are adjustable in depth. They are also connected with depth braces. Each cabinet consists of a robust steel construction with a material thickness of up to 2.0 mm. The cabinets are electrostatically powder-coated and available in the standard colours grey (RAL 7035) and black (RAL 9005). Modular lockable and removable side panels (horizontally divided from 42U) and doors improve accessibility. The door hinges can also be changed. The entire construction can be dismantled, meaning that the cabinets can be completely removed if required.