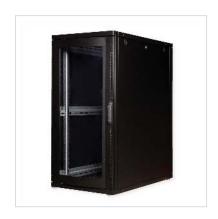

## ROLINE 19-inch server rack Pro 26 U, 600x1000 WxD black Perspex

**Product No.** 26.21.0148

ROLINE

**Manufacturer No.** 26.21.0148

**EAN (single piece)** 7630049601512

Manufacturer

## ROLINE 19 inch server cabinet 26 U 600x1000 WxD black perspex

The server enclosures in the ROLINE Pro series have been specially developed for convenient and flexible network cabling. Inlets with brushes, a slide-on inlet with a foam rubber seal and an additional brush inlet in the base chassis are located on the sides of the roof and base (from 800 mm enclosure width), offering a wide range of possible applications. Perforated single-leaf front doors and double-leaf rear doors, each with a swivel handle and profile half cylinder, ensure improved air circulation. The roof has a perforated cover that allows easy installation of a fan module.

| Colour                        | black                                                                                                                                                                            |
|-------------------------------|----------------------------------------------------------------------------------------------------------------------------------------------------------------------------------|
| Scope of delivery             | 19-inch server enclosure 26 U, earthing cable set, installation kit for profile half cylinder, 2x spanners, installation set (screws, cage nuts, washers), assembly instructions |
| Height units                  | 26 U                                                                                                                                                                             |
| Minimum rack depth supported  | 675 mm                                                                                                                                                                           |
| Maximum rack depth supported  | 875 mm                                                                                                                                                                           |
| delivery condition            | fully assembled                                                                                                                                                                  |
| Material group                | Steel                                                                                                                                                                            |
| Server cabinet                | yes                                                                                                                                                                              |
| Wall mountable                | no                                                                                                                                                                               |
| Adjustable feets              | yes                                                                                                                                                                              |
| Maximum weight capacity       | 1000 kg                                                                                                                                                                          |
| Protection class (IP<br>Code) | IP20                                                                                                                                                                             |
| Soundproof                    | no                                                                                                                                                                               |
| Front                         | Glass door                                                                                                                                                                       |
| Rack rails                    | yes                                                                                                                                                                              |
| Side panels included          | yes                                                                                                                                                                              |
| Removeable side panels        | yes                                                                                                                                                                              |
| Removable front door          | yes                                                                                                                                                                              |
| Removable back door           | yes                                                                                                                                                                              |
| Ventilation                   | Passive                                                                                                                                                                          |
| RAL colour                    | RAL 9005 Jet black                                                                                                                                                               |
| Height                        | 1260 mm                                                                                                                                                                          |
| Width                         | 600 mm                                                                                                                                                                           |
| Depth                         | 1000 mm                                                                                                                                                                          |
| Weight                        | 82 kg                                                                                                                                                                            |