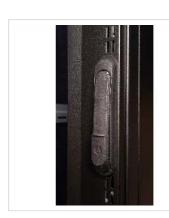

## ROLINE 19 inch server cabinet 26 U 600x1000 WxD black perspex

The server enclosures in the ROLINE Pro series have been specially developed for convenient and flexible network cabling. Inlets with brushes, a slide-on inlet with a foam rubber seal and an additional brush inlet in the base chassis are located on the sides of the roof and base (from 800 mm enclosure width), offering a wide range of possible applications. Perforated single-leaf front doors and double-leaf rear doors, each with a swivel handle and profile half cylinder, ensure improved air circulation. The roof has a perforated cover that allows easy installation of a fan module.