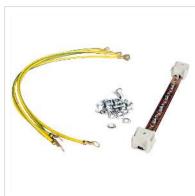

## ROLINE potential equalisation rail 220mm incl. earthing cable

Suitable for all ROLINE 19" cabinets. Used for earthing the components installed in the enclosure.

| Technical specifications           |                                                |
|------------------------------------|------------------------------------------------|
| Manufacturer                       | ROLINE                                         |
| Product group                      | 19"- / 10" technology                          |
| Product type                       | 19"-accessories                                |
| Scope of delivery                  | Potential equalisation rail, mounting material |
| Height                             | 25 mm                                          |
| Width                              | 220 mm                                         |
| Depth                              | 25 mm                                          |
| Weight                             | 75 g                                           |
| Height of packaging (single piece) | 0 mm                                           |
| Width of packaging (single piece)  | 0 mm                                           |