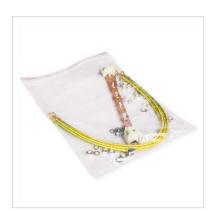

## ROLINE potential equalisation rail, 220mm incl. earthing cable

**Product No.** 26.21.0110

Manufacturer ROLINE

Manufacturer No. 26.21.0110

**EAN (single piece)** 7630049601116

## ROLINE potential equalisation rail 220mm incl. earthing cable

Suitable for all ROLINE 19" cabinets. Used for earthing the components installed in the enclosure.

| Technical specifications           |                                                |
|------------------------------------|------------------------------------------------|
| Manufacturer                       | ROLINE                                         |
| Product group                      | 19"- / 10" technology                          |
| Product type                       | 19"-accessories                                |
| Scope of delivery                  | Potential equalisation rail, mounting material |
| Height                             | 25 mm                                          |
| Width                              | 220 mm                                         |
| Depth                              | 25 mm                                          |
| Weight                             | 75 g                                           |
| Height of packaging (single piece) | 0 mm                                           |
| Width of packaging (single piece)  | 0 mm                                           |