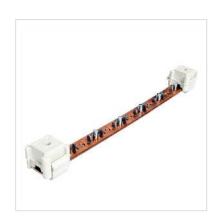

## ROLINE potential equalisation rail 220mm incl. earthing cable

Suitable for all ROLINE 19" cabinets. Used for earthing the components installed in the enclosure.

| Technical specifications           |                                                |
|------------------------------------|------------------------------------------------|
| Manufacturer                       | ROLINE                                         |
| Product group                      | 19"- / 10" technology                          |
| Product type                       | 19"-accessories                                |
| Scope of delivery                  | Potential equalisation rail, mounting material |
| Height                             | 25 mm                                          |
| Width                              | 220 mm                                         |
| Depth                              | 25 mm                                          |
| Weight                             | 75 g                                           |
| Height of packaging (single piece) | 0 mm                                           |
| Width of packaging (single piece)  | 0 mm                                           |