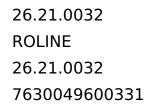

## **ROLINE 19 inch network cabinet Basic 22 U 600x800 WxD glass door grey**

The network cabinets in the ROLINE Basic series were developed to enable simple and particularly cost-efficient network expansion. Strategically placed cable inlets ensure effortless installation depending on the application. The cable inlet is located in the base chassis, protected by a screwed cover plate and positioned in the rear centre area. For enclosures from 800 mm width, additional cable inlets with plastic covers are added on the left and right. These are also integrated in the roof (once for 600 mm enclosure width, three times for 800 mm enclosure width). The roof chassis also has a punched-out area for the installation of a fan module. Two pairs of galvanised 19" profile rails are installed inside, which can be read in both directions and can be adjusted in depth. They are also connected to additional depth struts in the enclosure. Each cabinet consists of a robust steel construction with a material thickness of up to 1.5 mm sheet steel.

The colouring is done using electrostatic powder coating in the standard colours grey (RAL 7035) and black (RAL 9005). Removable side and rear panels as well as a lockable and removable front door improve accessibility. It is possible to change the door hinge. Thanks to their demountable design, the cabinets can also be completely dismantled if required.

| Colour                          | grey                                                                                                                                     |
|---------------------------------|------------------------------------------------------------------------------------------------------------------------------------------|
| Scope of delivery               | 19-inch network enclosure Basic 22 U, earthing cable set,<br>installation set (screws, cage nuts, washers), 2x spanners,<br>instructions |
| Height units                    | 22 U                                                                                                                                     |
| Minimum rack depth<br>supported | 430 mm                                                                                                                                   |
| Maximum rack depth<br>supported | 750 mm                                                                                                                                   |
| delivery condition              | fully assembled                                                                                                                          |
| Material group                  | Steel                                                                                                                                    |
| Wall mountable                  | no                                                                                                                                       |
| Adjustable feets                | yes                                                                                                                                      |
| Maximum weight<br>capacity      | 600 kg                                                                                                                                   |
| Protection class (IP<br>Code)   | IP20                                                                                                                                     |
| Soundproof                      | no                                                                                                                                       |
| Front                           | Glass door                                                                                                                               |
| Rack rails                      | yes                                                                                                                                      |
| Roof                            | Roof not removable (fixed)                                                                                                               |
| Side panels included            | yes                                                                                                                                      |
| Removeable side panels          | yes                                                                                                                                      |
| Removable front door            | yes                                                                                                                                      |
| Removable back door             | yes                                                                                                                                      |
| Floor                           | Base plate punched out                                                                                                                   |
| Ventilation                     | Passive                                                                                                                                  |
| RAL colour                      | RAL 7035 Light grey                                                                                                                      |
| Height                          | 1125 mm                                                                                                                                  |
| Width                           | 600 mm                                                                                                                                   |
| Depth                           | 800 mm                                                                                                                                   |
|                                 |                                                                                                                                          |