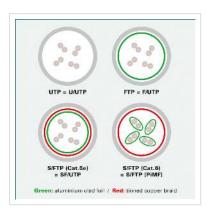

## ROLINE S/FTP Patch Cord Cat.6A, Component Level, LSOH, red, 1.5 m

**Product No.** 21.15.2814

Manufacturer No. 21.15.2814

EAN (single piece) 7611990153367

- Patch cable for networking connections between devices.
- Prepared double shielded Twisted Pair cable with screened RJ-45 connectors on both ends.
- Durable due to moulded kink protection.
- Flexible cable, suitable for narrow bending.
- High quality plugs with gold plated contacts.
- Contact settings 1:1, in accordance with the EIA/TIA 568 standard.
- Construction: 4-pair stranded copper wire.
- Complete braid shielding. Pairs shielded with aluminium clad polyester foil.

| Shield type                        | SFTP             |
|------------------------------------|------------------|
| Transfer quality                   | Cat6A / Class EA |
| Component-Level certified          | yes              |
| Quantity of wires                  | 8                |
| Conductor type                     | Wire             |
| Crossed                            | no               |
| Locking lever                      | yes              |
| Anti-kink sleeve                   | Moulded-on       |
| Colour (Spout)                     | red              |
| Cable LSOH                         | yes              |
| Side 1 Connector Type              | RJ-45            |
| Side 1 Connector<br>Gender         | Male             |
| Side 2 Connector Type              | RJ-45            |
| Side 2 Connector<br>Gender         | Male             |
| Connector Type RJ45                | Standard         |
| Weight                             | 63.4 g           |
| Height of packaging (single piece) | 20 mm            |
| Width of packaging (single piece)  | 180 mm           |
| Depth of packaging (single piece)  | 170 mm           |
| Package weight (single piece)      | 0.075 kg         |