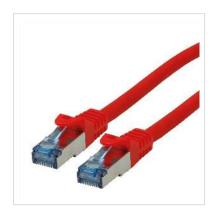

## ROLINE S/FTP Patch Cord Cat.6A, Component Level, LSOH, red, 1.5 m

**Product No.** 21.15.2814

Manufacturer No. 21.15.2814

EAN (single piece) 7611990153367

- Patch cable for networking connections between devices.
- Prepared double shielded Twisted Pair cable with screened RJ-45 connectors on both ends.
- Durable due to moulded kink protection.
- Flexible cable, suitable for narrow bending.
- High quality plugs with gold plated contacts.
- Contact settings 1:1, in accordance with the EIA/TIA 568 standard.
- Construction: 4-pair stranded copper wire.
- Complete braid shielding. Pairs shielded with aluminium clad polyester foil.

| Shield type                        | SFTP             |
|------------------------------------|------------------|
| Transfer quality                   | Cat6A / Class EA |
| Component-Level certified          | yes              |
| Quantity of wires                  | 8                |
| Conductor type                     | Wire             |
| Crossed                            | no               |
| Locking lever                      | yes              |
| Anti-kink sleeve                   | Moulded-on       |
| Colour (Spout)                     | red              |
| Cable LSOH                         | yes              |
| Side 1 Connector Type              | RJ-45            |
| Side 1 Connector<br>Gender         | Male             |
| Side 2 Connector Type              | RJ-45            |
| Side 2 Connector<br>Gender         | Male             |
| Connector Type RJ45                | Standard         |
| Weight                             | 63.4 g           |
| Height of packaging (single piece) | 20 mm            |
| Width of packaging (single piece)  | 180 mm           |
| Depth of packaging (single piece)  | 170 mm           |
| Package weight (single piece)      | 0.075 kg         |