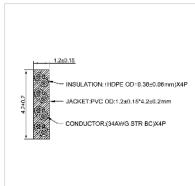

## Category 6A unshielded patch cord with RJ-45 connectors on both sides. Extra-flat network cable for use where space is limited.

- Flat cable for special applications
- Durable cables thanks to kink protection
- Contact settings 1:1 in accordance with EIA/TIA 568, 8 lines
- Construction: 8 wires, flexible core, AWG34
- Plug with gold plated contacts
- Colour: black