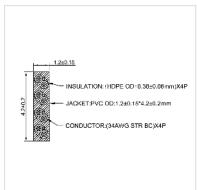

## Category 6A unshielded patch cord with RJ-45 connectors on both sides. Extra-flat network cable for use where space is limited.

- Flat cable for special applications
- Durable cables thanks to kink protection
- Contact settings 1:1 in accordance with EIA/TIA 568, 8 lines
- Construction: 8 wires, flexible core, AWG34
- Plug with gold plated contacts
- Colour: black

| Transfer quality                   | Cat6A / Class EA |
|------------------------------------|------------------|
| Impedance                          | 100 Ohm          |
| Quantity of wires                  | 8                |
| Conductor type                     | Wire             |
| Crossed                            | no               |
| Ribbon cable                       | yes              |
| Locking lever                      | no               |
| Anti-kink sleeve                   | Moulded-on       |
| Colour (Spout)                     | black            |
| Cable LSOH                         | no               |
| Side 1 Connector Type              | RJ-45            |
| Side 1 Connector<br>Gender         | Male             |
| Side 2 Connector Type              | RJ-45            |
| Side 2 Connector<br>Gender         | Male             |
| Connector Type RJ45                | Standard         |
| Technical particularity            | Flat cable       |
| Height of packaging (single piece) | 20 mm            |
| Width of packaging (single piece)  | 10 mm            |
| Depth of packaging (single piece)  | 30 mm            |
| Package weight (single piece)      | 0.01 kg          |