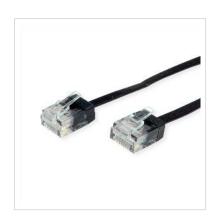

## ROLINE Traveller UTP Patch Cord, Cat.6A (Class EA), extra-flat, black, 1.5 m

**Product No.** 21.15.2192

Designed for Profession

**Manufacturer** ROLINE

Manufacturer No. 21.15.2192

**EAN (single piece)** 7630049631953

## Category 6A unshielded patch cord with RJ-45 connectors on both sides. Extra-flat network cable for use where space is limited.

- Flat cable for special applications
- Durable cables thanks to kink protection
- Contact settings 1:1 in accordance with EIA/TIA 568, 8 lines
- Construction: 8 wires, flexible core, AWG34
- Plug with gold plated contacts
- Colour: black