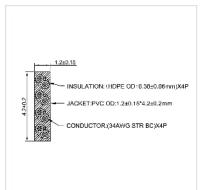

## Category 6A unshielded patch cord with RJ-45 connectors on both sides. Extra-flat network cable for use where space is limited.

- Flat cable for special applications
- Durable cables thanks to kink protection
- Contact settings 1:1 in accordance with EIA/TIA 568, 8 lines
- Construction: 8 wires, flexible core, AWG34
- Plug with gold plated contacts
- Colour: black