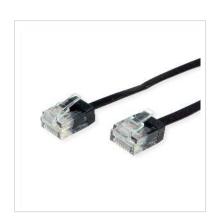

## Category 6A unshielded patch cord with RJ-45 connectors on both sides. Extra-flat network cable for use where space is limited.

- Flat cable for special applications
- Durable cables thanks to kink protection
- Contact settings 1:1 in accordance with EIA/TIA 568, 8 lines
- Construction: 8 wires, flexible core, AWG34
- Plug with gold plated contacts
- Colour: black