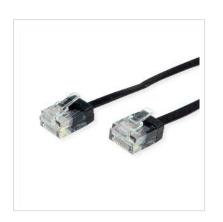

## ROLINE Traveller UTP Patch Cord, Cat.6A (Class EA), extra-flat, black, 0.5 m

**Product No.** 21.15.2190

Politice

Designed for Professional

Manufacturer

**ROLINE** 

Manufacturer No.

21.15.2190

## Category 6A unshielded patch cord with RJ-45 connectors on both sides. Extra-flat network cable for use where space is limited.

- Flat cable for special applications
- Durable cables thanks to kink protection
- Contact settings 1:1 in accordance with EIA/TIA 568, 8 lines
- Construction: 8 wires, flexible core, AWG34
- Plug with gold plated contacts
- Colour: black