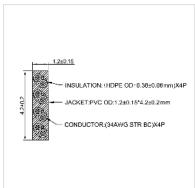

## Category 6A unshielded patch cord with RJ-45 connectors on both sides. Extra-flat network cable for use where space is limited.

- Flat cable for special applications
- Durable cables thanks to kink protection
- Contact settings 1:1 in accordance with EIA/TIA 568, 8 lines
- Construction: 8 wires, flexible core, AWG34
- Plug with gold plated contacts
- Colour: black

| Transfer quality                   | Cat6A / Class EA |
|------------------------------------|------------------|
| Impedance                          | 100 Ohm          |
| Quantity of wires                  | 8                |
| Conductor type                     | Wire             |
| Crossed                            | no               |
| Ribbon cable                       | yes              |
| Locking lever                      | no               |
| Anti-kink sleeve                   | Moulded-on       |
| Colour (Spout)                     | black            |
| Cable LSOH                         | no               |
| Side 1 Connector Type              | RJ-45            |
| Side 1 Connector<br>Gender         | Male             |
| Side 2 Connector Type              | RJ-45            |
| Side 2 Connector<br>Gender         | Male             |
| Connector Type RJ45                | Standard         |
| Technical particularity            | Flat cable       |
| Height of packaging (single piece) | 10 mm            |
| Width of packaging (single piece)  | 20 mm            |
| Depth of packaging (single piece)  | 20 mm            |
| Package weight (single piece)      | 0.01 kg          |