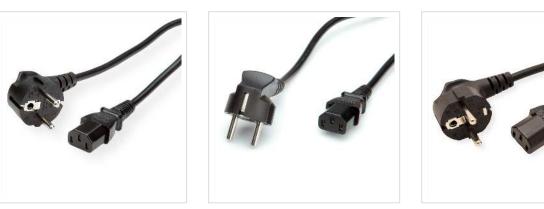

Cable with safety plug 90° angulate (Schuko plug) and IEC 320-C13

- Plugs: Schuko plug to C13 plug
- Nominal data: 250V AC/10A
- Colour: black

|                            | Technical specifications                                    |
|----------------------------|-------------------------------------------------------------|
| Manufacturer               | ROLINE                                                      |
| Product group              | Cable                                                       |
| Product type               | Power Cables                                                |
| Colour                     | black                                                       |
| Length                     | 3 m                                                         |
| Connection ports           | 3P. German, CEE 7/7, Type-E/F Male / IEC320 C13, 10A Female |
| Side 1 Connector Type      | 3P. German, CEE 7/7, Type-E/F                               |
| Side 1 Connector<br>Gender | Male                                                        |
| Side 2 Connector Type      | IEC320 C13, 10A                                             |