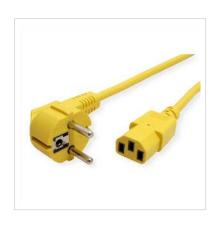

## ROLINE Power Cable, straight IEC Connector, yellow, 1.8 m

Product No. 19.08.1011

Manufacturer ROLINE

Manufacturer No. 19.08.1011

EAN (single piece) 7611990145980

A great solution for neat cable management in any data center! We recommend our colored monitor power cables, e.g. 19.08.1521 (C14-C13), as additional products.

Cable with safety plug 90° angulate (german type) and IEC 320-C13

• Plugs: safety plug to C13 plug

• Nominal data: 250V AC/10A

| Technical specifications |                                                             |  |
|--------------------------|-------------------------------------------------------------|--|
| Manufacturer             | ROLINE                                                      |  |
| Product group            | Cable                                                       |  |
| Product type             | Power Cables                                                |  |
| Colour                   | yellow                                                      |  |
| Length                   | 1.8 m                                                       |  |
| Connection ports         | 3P. German, CEE 7/7, Type-E/F Male / IEC320 C13, 10A Female |  |
| Side 1 Connector Type    | 3P. German, CEE 7/7, Type-E/F                               |  |
|                          |                                                             |  |