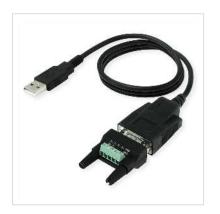

## **ROLINE USB to RS-422/485 Converter**

**Product No.** 12.02.1174

**ROLINE** 

Manufacturer No. 12.02.1174

**EAN** (single piece) 7630049634329

Manufacturer

## USB-to-serial converter for use with computers without a serial interface and mobile devices, which often only offer USB interfaces.

This converter provides an extra Serial RS-422/485 port via USB connection

- To connect serial devices (e.g. modem) to one USB port
- Built-in +/- 15 KV ESD protection
- DB9 female to 5 pin terminal block adapter included
- Supports data transfer rates of up to 921.6 kbit/s
- Power supply via USB interface from PC / notebook
- Plug & play
- Supports Microsoft Windows and Linux

| Technical specifications |                                                                               |
|--------------------------|-------------------------------------------------------------------------------|
| Manufacturer             | ROLINE                                                                        |
| Product group            | Adapters, Terminators, Converters                                             |
| Product type             | USB - Serial Converter                                                        |
| Colour                   | black                                                                         |
| Length                   | 1.2 m                                                                         |
| Scope of delivery        | Converter Cable, DB9 Female - to 5 Pin Terminal Block Adapter,<br>User Manual |
| Side 1 connection (PC)   | USB A Male                                                                    |