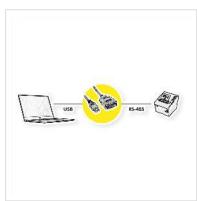

## USB-to-serial converter for use with computers without a serial interface and mobile devices, which often only offer USB interfaces.

This converter provides an extra Serial RS-422/485 port via USB connection

- To connect serial devices (e.g. modem) to one USB port
- Built-in +/- 15 KV ESD protection
- DB9 female to 5 pin terminal block adapter included
- Supports data transfer rates of up to 921.6 kbit/s
- Power supply via USB interface from PC / notebook
- Plug & play
- Supports Microsoft Windows and Linux