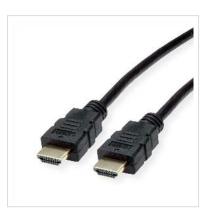

## ROLINE HDMI High Speed Cable + Ethernet, TPE, black, 5 m

**Product No.** 11.04.5934

ROLINE

Manufacturer No. 11.04.5934

**EAN (single piece)** 7630049615595

Manufacturer

## High-quality HDMI cable for resolutions up to 3840x2160 @30Hz in a very flexible TPE cable sheath.

- Supports 3D video transmission
- HDMI Ethernet Channel
- Audio return channel for signal forwarding to the audio/video receiver
- Cable with HDMI plug on both sides
- Improved cable shielding
- Elastic and very flexible thanks to TPE outer sheath best properties for cable ducts and similar applications where not much space is available
- Material: TPE (Thermoplastic Elastomer)

| Transfer quality                   | HDMI High Speed with Ethernet   |
|------------------------------------|---------------------------------|
| Max. resolution                    | 3840 x 2160 @30Hz (4K, Full HD) |
| side 1 connector                   | HDMI 19 Male                    |
| side 2 connector                   | HDMI 19 Male                    |
| Side 1 Connector Type              | HDMI Type A                     |
| Side 1 Connector<br>Gender         | Male                            |
| Side 2 Connector Type              | HDMI Type A                     |
| Side 2 Connector<br>Gender         | Male                            |
| Area of application                | External                        |
| Cable shielding                    | Screened                        |
| Technical particularity            | HDMI High Speed with Ethernet   |
| Weight                             | 256.24 g                        |
| Height of packaging (single piece) | 20 mm                           |
| Width of packaging (single piece)  | 80 mm                           |
| Depth of packaging (single piece)  | 80 mm                           |
| Package weight (single piece)      | 0.4 kg                          |