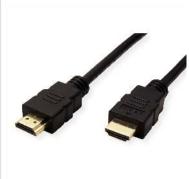

## ROLINE HDMI High Speed Cable + Ethernet, TPE, black, 5 m

**Product No.** 11.04.5934

ROLINE

Manufacturer No. 11.04.5934

**EAN (single piece)** 7630049615595

Manufacturer

## High-quality HDMI cable for resolutions up to 3840x2160 @30Hz in a very flexible TPE cable sheath.

- Supports 3D video transmission
- HDMI Ethernet Channel
- Audio return channel for signal forwarding to the audio/video receiver
- Cable with HDMI plug on both sides
- Improved cable shielding
- Elastic and very flexible thanks to TPE outer sheath best properties for cable ducts and similar applications where not much space is available
- Material: TPE (Thermoplastic Elastomer)

| Transfer quality                   | HDMI High Speed with Ethernet   |
|------------------------------------|---------------------------------|
| Max. resolution                    | 3840 x 2160 @30Hz (4K, Full HD) |
| side 1 connector                   | HDMI 19 Male                    |
| side 2 connector                   | HDMI 19 Male                    |
| Side 1 Connector Type              | HDMI Type A                     |
| Side 1 Connector<br>Gender         | Male                            |
| Side 2 Connector Type              | HDMI Type A                     |
| Side 2 Connector<br>Gender         | Male                            |
| Area of application                | External                        |
| Cable shielding                    | Screened                        |
| Technical particularity            | HDMI High Speed with Ethernet   |
| Weight                             | 256.24 g                        |
| Height of packaging (single piece) | 20 mm                           |
| Width of packaging (single piece)  | 80 mm                           |
| Depth of packaging (single piece)  | 80 mm                           |
| Package weight (single piece)      | 0.4 kg                          |