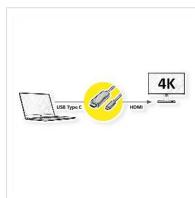

## Connect your Macbook, Ultrabook, Notebook/Laptop or PC with USB Type C connector to an HDMI monitor, TV or projector with HDMI - with a maximum resolution of 3840x2160 @60Hz!

- USB 3.1 Type C to HDMI cable for Macbook, Ultrabook, Notebook/Laptop or PC
- This adapter allows you to mirror or extend the display of your device to any HDMI-enabled TV, projector or display
- · Portable design
- · No power adapter required
- Maximum resolution: 3840x2160 @60Hz
- Connectors: HDMI Male and Type C Male

## Remark: Support of "Alternate Mode (DP Alt Mode)" required

| Technical specifications |                                   |  |
|--------------------------|-----------------------------------|--|
| Manufacturer             | ROLINE                            |  |
| Product group            | Adapters, Terminators, Converters |  |
| Product type             | USB-HDMI Adapter                  |  |
| Colour                   | black                             |  |
| Length                   | 5 m                               |  |
| Max. resolution          | 3840 x 2160 @60Hz (4K, UHD-1)     |  |
| Side 1 connection (PC)   | Typ C Male                        |  |