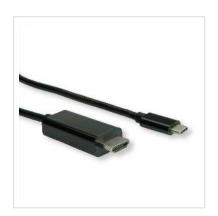

## **ROLINE Type C - HDMI Cable, M/M, 5 m**

**Product No.** 11.04.5843

Designed for Profession

Manufacturer ROLINE

Manufacturer No. 11.04.5843

**EAN (single piece)** 7630049610132

## Connect your Macbook, Ultrabook, Notebook/Laptop or PC with USB Type C connector to an HDMI monitor, TV or projector with HDMI - with a maximum resolution of 3840x2160 @60Hz!

- USB 3.1 Type C to HDMI cable for Macbook, Ultrabook, Notebook/Laptop or PC
- This adapter allows you to mirror or extend the display of your device to any HDMI-enabled TV, projector or display
- · Portable design
- · No power adapter required
- Maximum resolution: 3840x2160 @60Hz
- Connectors: HDMI Male and Type C Male

## Remark: Support of "Alternate Mode (DP Alt Mode)" required

| Technical specifications |                                   |  |
|--------------------------|-----------------------------------|--|
| Manufacturer             | ROLINE                            |  |
| Product group            | Adapters, Terminators, Converters |  |
| Product type             | USB-HDMI Adapter                  |  |
| Colour                   | black                             |  |
| Length                   | 5 m                               |  |
| Max. resolution          | 3840 x 2160 @60Hz (4K, UHD-1)     |  |
| Side 1 connection (PC)   | Typ C Male                        |  |

| Side 2 connection (Peripherals)  Side 1 Connector Type USB Type C (USB-C)  Side 1 Connector Gender  Side 2 Connector Type HDMI Type A  Side 2 Connector Gender  Area of application External  Weight 159.4 g  Height of packaging (single piece)  Width of packaging (single piece)  Depth of packaging 170 mm |                                   |                    |
|----------------------------------------------------------------------------------------------------------------------------------------------------------------------------------------------------------------------------------------------------------------------------------------------------------------|-----------------------------------|--------------------|
| Side 1 Connector Gender  Side 2 Connector Type HDMI Type A  Side 2 Connector Gender  Area of application External  Weight 159.4 g  Height of packaging (single piece)  Width of packaging (single piece)  Depth of packaging 170 mm                                                                            |                                   | HDMI Male          |
| Gender  Side 2 Connector Type HDMI Type A  Side 2 Connector Male Gender  Area of application External  Weight 159.4 g  Height of packaging (single piece)  Width of packaging (single piece)  Depth of packaging 170 mm                                                                                        | Side 1 Connector Type             | USB Type C (USB-C) |
| Side 2 Connector Gender  Area of application  External  Weight  159.4 g  Height of packaging (single piece)  Width of packaging (single piece)  Depth of packaging  170 mm                                                                                                                                     |                                   | Male               |
| Gender  Area of application External  Weight 159.4 g  Height of packaging (single piece)  Width of packaging (single piece)  Depth of packaging 170 mm                                                                                                                                                         | Side 2 Connector Type             | HDMI Type A        |
| Weight 159.4 g  Height of packaging (single piece)  Width of packaging (single piece)  Depth of packaging 170 mm                                                                                                                                                                                               |                                   | Male               |
| Height of packaging (single piece)  Width of packaging (single piece)  Depth of packaging 170 mm  170 mm                                                                                                                                                                                                       | Area of application               | External           |
| (single piece)  Width of packaging 170 mm (single piece)  Depth of packaging 170 mm                                                                                                                                                                                                                            | Weight                            | 159.4 g            |
| (single piece)  Depth of packaging 170 mm                                                                                                                                                                                                                                                                      |                                   | 30 mm              |
| 1 1 3 3                                                                                                                                                                                                                                                                                                        |                                   | 170 mm             |
| (single piece)                                                                                                                                                                                                                                                                                                 | Depth of packaging (single piece) | 170 mm             |
| Package weight (single 0.21 kg piece)                                                                                                                                                                                                                                                                          |                                   | 0.21 kg            |