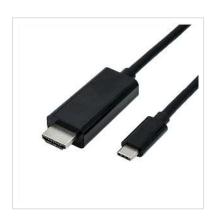

## **ROLINE Type C - HDMI Cable, M/M, 5 m**

**Product No.** 11.04.5843

Designed for Profession

Manufacturer ROLINE

Manufacturer No. 11.04.5843

**EAN (single piece)** 7630049610132

## Connect your Macbook, Ultrabook, Notebook/Laptop or PC with USB Type C connector to an HDMI monitor, TV or projector with HDMI - with a maximum resolution of 3840x2160 @60Hz!

- USB 3.1 Type C to HDMI cable for Macbook, Ultrabook, Notebook/Laptop or PC
- This adapter allows you to mirror or extend the display of your device to any HDMI-enabled TV, projector or display
- · Portable design
- · No power adapter required
- Maximum resolution: 3840x2160 @60Hz
- Connectors: HDMI Male and Type C Male

## Remark: Support of "Alternate Mode (DP Alt Mode)" required

| Technical specifications |                                   |  |
|--------------------------|-----------------------------------|--|
| Manufacturer             | ROLINE                            |  |
| Product group            | Adapters, Terminators, Converters |  |
| Product type             | USB-HDMI Adapter                  |  |
| Colour                   | black                             |  |
| Length                   | 5 m                               |  |
| Max. resolution          | 3840 x 2160 @60Hz (4K, UHD-1)     |  |
| Side 1 connection (PC)   | Typ C Male                        |  |

| Side 2 connection (Peripherals)  Side 1 Connector Type USB Type C (USB-C)  Side 1 Connector Gender  Side 2 Connector Type HDMI Type A  Side 2 Connector Gender  Area of application External  Weight 159.4 g  Height of packaging (single piece)  Width of packaging (single piece)  Depth of packaging 170 mm |                                   |                    |
|----------------------------------------------------------------------------------------------------------------------------------------------------------------------------------------------------------------------------------------------------------------------------------------------------------------|-----------------------------------|--------------------|
| Side 1 Connector Gender  Side 2 Connector Type HDMI Type A  Side 2 Connector Gender  Area of application External  Weight 159.4 g  Height of packaging (single piece)  Width of packaging (single piece)  Depth of packaging 170 mm                                                                            |                                   | HDMI Male          |
| Gender  Side 2 Connector Type HDMI Type A  Side 2 Connector Male Gender  Area of application External  Weight 159.4 g  Height of packaging (single piece)  Width of packaging (single piece)  Depth of packaging 170 mm                                                                                        | Side 1 Connector Type             | USB Type C (USB-C) |
| Side 2 Connector Gender  Area of application  External  Weight  159.4 g  Height of packaging (single piece)  Width of packaging (single piece)  Depth of packaging  170 mm                                                                                                                                     |                                   | Male               |
| Gender  Area of application External  Weight 159.4 g  Height of packaging (single piece)  Width of packaging (single piece)  Depth of packaging 170 mm                                                                                                                                                         | Side 2 Connector Type             | HDMI Type A        |
| Weight 159.4 g  Height of packaging (single piece)  Width of packaging (single piece)  Depth of packaging 170 mm                                                                                                                                                                                               |                                   | Male               |
| Height of packaging (single piece)  Width of packaging (single piece)  Depth of packaging 170 mm  170 mm                                                                                                                                                                                                       | Area of application               | External           |
| (single piece)  Width of packaging 170 mm (single piece)  Depth of packaging 170 mm                                                                                                                                                                                                                            | Weight                            | 159.4 g            |
| (single piece)  Depth of packaging 170 mm                                                                                                                                                                                                                                                                      |                                   | 30 mm              |
| 1 1 3 3                                                                                                                                                                                                                                                                                                        |                                   | 170 mm             |
| (single piece)                                                                                                                                                                                                                                                                                                 | Depth of packaging (single piece) | 170 mm             |
| Package weight (single 0.21 kg piece)                                                                                                                                                                                                                                                                          |                                   | 0.21 kg            |