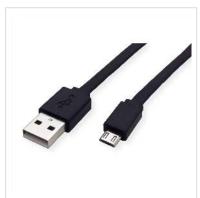

## ROLINE USB 2.0 Cable, A - Micro B, M/M, black, 1 m

**Product No.** 11.02.8760

**Manufacturer** ROLINE

Manufacturer No. 11.02.8760

**EAN (single piece)** 7611990160631

## Elastic and very flexible USB cable with one Type A and one Micro USB connector

- High quality USB cable with one Type A and one Micro USB connector
- For the connection of devices with Micro USB connector; e.g. smartphones / mobile phones, digital cameras / DSLR or other equipment
- Meets standard USB 2.0 (transfer rate up to 480 Mbit/s)
- Elastic and very flexible
- Material: TPE (thermoplastic elastomer)
- Colour: black

| Technical specifications |                                                 |
|--------------------------|-------------------------------------------------|
| Manufacturer             | ROLINE                                          |
| Product group            | Cable                                           |
| Product type             | Micro USB 2.0 Cable                             |
| Colour                   | black                                           |
| Length                   | 1 m                                             |
| Transfer quality         | USB 2.0 Hi-Speed 480 Mbit/s                     |
| Connection ports         | USB 2.0 Type A Male / USB 2.0 Type Micro B Male |
| side 1 connector         | Type A Male                                     |
| side 2 connector         | Micro USB B M                                   |
| Side 1 Connector Type    | USB 2.0 Type A                                  |