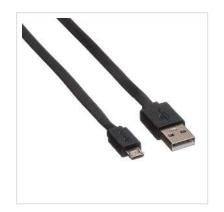

## ROLINE USB 2.0 Cable, A - Micro B, M/M, black, 1 m

**Product No.** 11.02.8760

**Manufacturer** ROLINE

Manufacturer No. 11.02.8760

**EAN (single piece)** 7611990160631

## Elastic and very flexible USB cable with one Type A and one Micro USB connector

- High quality USB cable with one Type A and one Micro USB connector
- For the connection of devices with Micro USB connector; e.g. smartphones / mobile phones, digital cameras / DSLR or other equipment
- Meets standard USB 2.0 (transfer rate up to 480 Mbit/s)
- Elastic and very flexible
- Material: TPE (thermoplastic elastomer)
- Colour: black

| Technical specifications |                                                 |
|--------------------------|-------------------------------------------------|
| Manufacturer             | ROLINE                                          |
| Product group            | Cable                                           |
| Product type             | Micro USB 2.0 Cable                             |
| Colour                   | black                                           |
| Length                   | 1 m                                             |
| Transfer quality         | USB 2.0 Hi-Speed 480 Mbit/s                     |
| Connection ports         | USB 2.0 Type A Male / USB 2.0 Type Micro B Male |
| side 1 connector         | Type A Male                                     |
| side 2 connector         | Micro USB B M                                   |
| Side 1 Connector Type    | USB 2.0 Type A                                  |