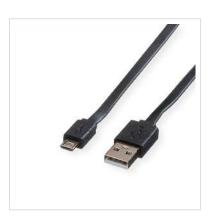

## ROLINE USB 2.0 Cable, A - Micro B, M/M, black, 1 m

**Product No.** 11.02.8760

**Manufacturer** ROLINE

Manufacturer No. 11.02.8760

**EAN (single piece)** 7611990160631

## Elastic and very flexible USB cable with one Type A and one Micro USB connector

- High quality USB cable with one Type A and one Micro USB connector
- For the connection of devices with Micro USB connector; e.g. smartphones / mobile phones, digital cameras / DSLR or other equipment
- Meets standard USB 2.0 (transfer rate up to 480 Mbit/s)
- Elastic and very flexible
- Material: TPE (thermoplastic elastomer)
- Colour: black

| Technical specifications |                                                 |
|--------------------------|-------------------------------------------------|
| Manufacturer             | ROLINE                                          |
| Product group            | Cable                                           |
| Product type             | Micro USB 2.0 Cable                             |
| Colour                   | black                                           |
| Length                   | 1 m                                             |
| Transfer quality         | USB 2.0 Hi-Speed 480 Mbit/s                     |
| Connection ports         | USB 2.0 Type A Male / USB 2.0 Type Micro B Male |
| side 1 connector         | Type A Male                                     |
| side 2 connector         | Micro USB B M                                   |
| Side 1 Connector Type    | USB 2.0 Type A                                  |